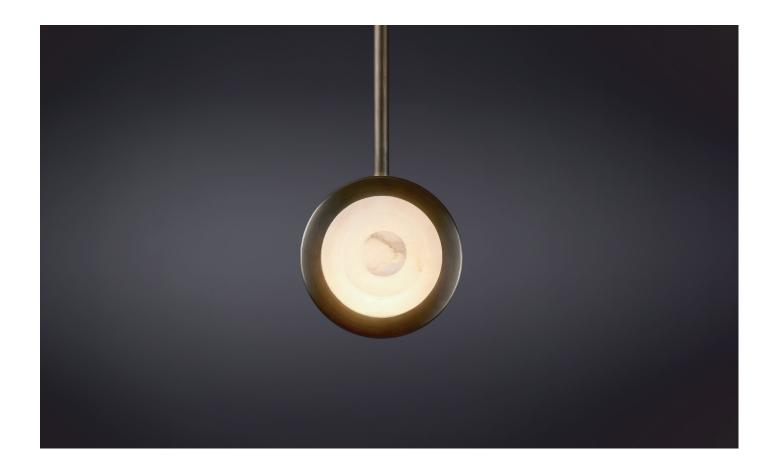

# **IRIS MONO**

Goddess messenger IRIS bridges heaven and earth. Born of sea and sky, she links gods with humanity, bearing a message of hope and beauty amongst the storm.

IRIS combines cool alabaster with the warmth of brass. Delicately balanced, smooth stepped cupping forms suggest steady heavenly ascent.

IRIS MONO converges classical deco lines with contemporary design. Whether a solitary beacon, a clustered collective, or a pattern dreamed by dreamers, a quiet impact is created.