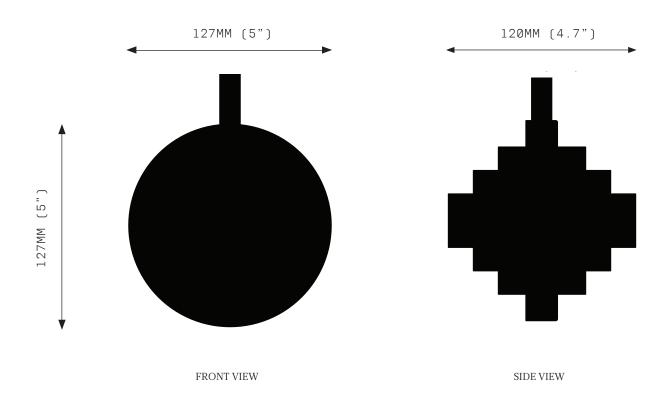

#### **SPECIFICATIONS**

Ordering Code: IRI.MONO

Lamp:

G4 12V LED 2.5W 2700K

Lumens: 250 LM

Voltage: 12V DC

Watts: 2.5 W

Weight: Approx 2 kg\* \*Exclusive of canopy