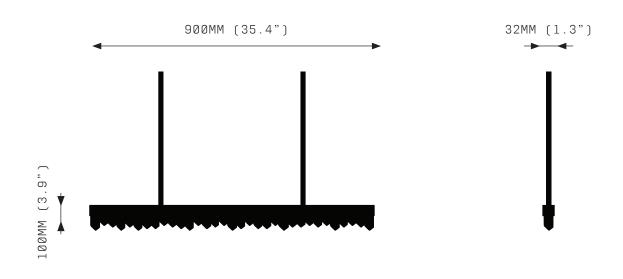

## PROMETHEUS VII 900

SPECIFICATION SHEET SPRING SUMMER 2019

FRONT VIEW

SIDE VIEW

| SPECIFICATIONS                                   | PRODUCT OPTIONS                                                                                                | WARRANTY                                                                                             |
|--------------------------------------------------|----------------------------------------------------------------------------------------------------------------|------------------------------------------------------------------------------------------------------|
| Ordering Code:<br>P7.900                         | Finishes:<br>AB Aged Brass<br>BB Brushed Brass                                                                 | 3 Years Fixture<br>3 Years Power Supply Unit<br>3 Years LED                                          |
| Lamp:<br>24V LED WW 2700K                        | HRB Hand Rubbed Brass<br>DB Dark Bronze<br>MP Mottled Patina<br>VER Verdigris                                  | Prometheus VII is a solid<br>fixture that will require<br>very little maintenance over               |
| Lumens:<br>1391 LM                               | PB Polished Brass<br>BSS Brushed Stainless Steel*                                                              | the years.                                                                                           |
| Voltage:<br>24V DC                               | PSS Polished Stainless Steel*<br>CL Copper Leaf<br>SL Silver Leaf<br>GL Gold Leaf                              | If your Prometheus VII is<br>treated with care, it will<br>shine brightly for many years<br>to come. |
| Watts:<br>18 W                                   | * Stainless Steel has a different<br>profile.                                                                  | Quartz is a mineral formed by<br>the Earth. Each crystal piece                                       |
| Weight:<br>Approx. 8 kg*<br>*Exclusive of canopy | Suspension:<br>ROD Vertical Rod                                                                                | will be unique due to natural<br>variation of size, shape,<br>colour and clarity.                    |
| Inclusions:<br>Power Supply Unit x 60W           | Canopy:*<br>RFS Round Flush Small<br>RFM Round Flush Medium                                                    | Contact us for custom<br>variations.                                                                 |
| Exclusions:<br>User interface, Dimmer unit       | RFL Round Flush Large<br>RSM Round Surface Medium<br>RSL Round Surface Large<br>*Refer to Canopy Specification | Installation should only                                                                             |