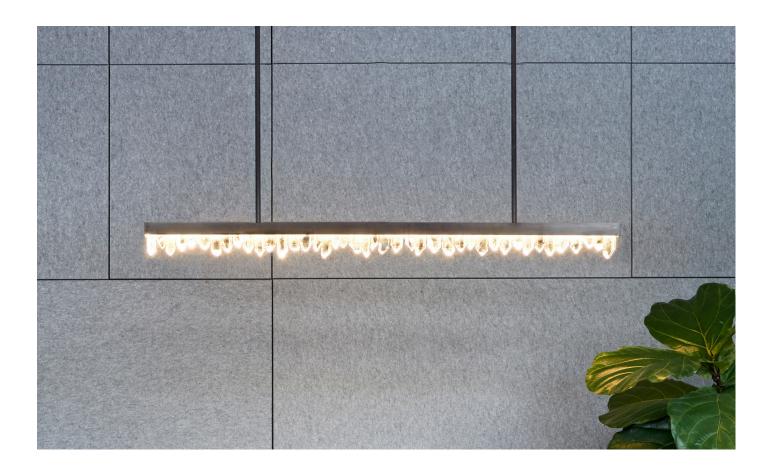

## PROMETHEUS VII 900

Prometheus stole fire from the Gods of Mt Olympus and gave it to humankind. More than the means for survival- light and technology, Prometheus' gift represented creative potential. The spark of creation, previously limited to the Gods, gave mortals the power to dream, to create, to imagine and challenge.

PROMETHEUS VII is an explosion of blazing crystal quartz, venerating its namesake in a channel of flame.