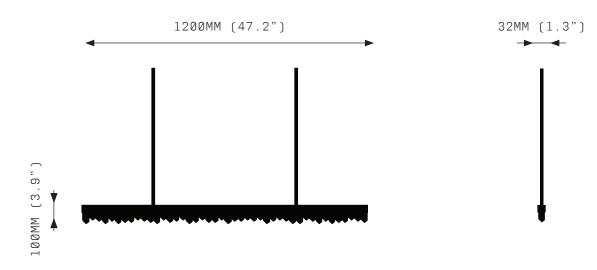

# PROMETHEUS VII 1200



Prometheus stole fire from the Gods of Mt Olympus and gave it to humankind. More than the means for survival- light and technology, Prometheus' gift represented creative potential. The spark of creation, previously limited to the Gods, gave mortals the power to dream, to create, to imagine and challenge.

PROMETHEUS VII is an explosion of blazing crystal quartz, venerating its namesake in a channel of flame.

## PROMETHEUS VII 1200



FRONT VIEW SIDE VIEW

### **SPECIFICATIONS**

Ordering Code: P7.1200

Lamn:

24V LED WW 2700K

Lumens:

1854 LM

Voltage: 24V DC

Watts: 23 W

Weight:

Approx. 10 kg\* \*Exclusive of canopy

Inclusions:

Power Supply Unit x 60W

Exclusions:

User interface, Dimmer unit

#### PRODUCT OPTIONS

#### Finishes:

ΑВ Aged Brass ВВ Brushed Brass Hand Rubbed Brass HRB DB Dark Bronze MΡ Mottled Patina **VER** Verdigris РΒ Polished Brass

Brushed Stainless Steel\* BSS PSS Polished Stainless Steel\*

Copper Leaf CL Silver Leaf SI Gold Leaf GI

\* Stainless Steel has a different nrnfile

Suspension:

ROD Vertical Rod

Canopy: \*

RFS Round Flush Small RFM Round Flush Medium RFI Round Flush Large RSM Round Surface Medium RSL Round Surface Large \*Refer to Canopy Specification Guide

#### WARRANTY

- 3