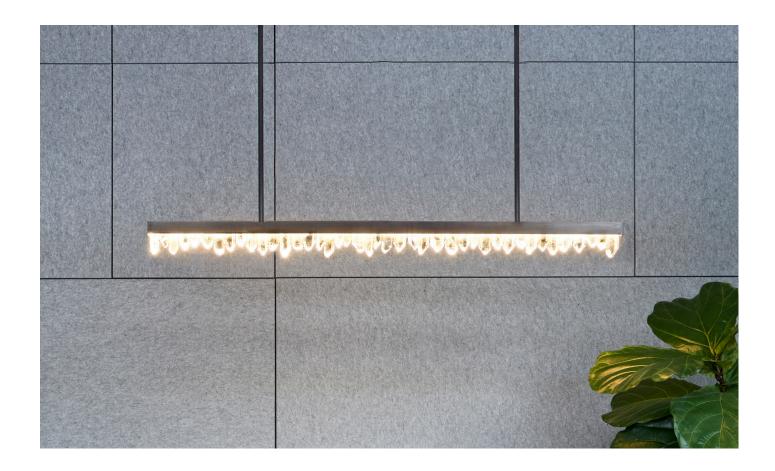

# PROMETHEUS VII 1200

Prometheus stole fire from the Gods of Mt Olympus and gave it to humankind. More than the means for survival- light and technology, Prometheus' gift represented creative potential. The spark of creation, previously limited to the Gods, gave mortals the power to dream, to create, to imagine and challenge.

PROMETHEUS VII is an explosion of blazing crystal quartz, venerating its namesake in a channel of flame.