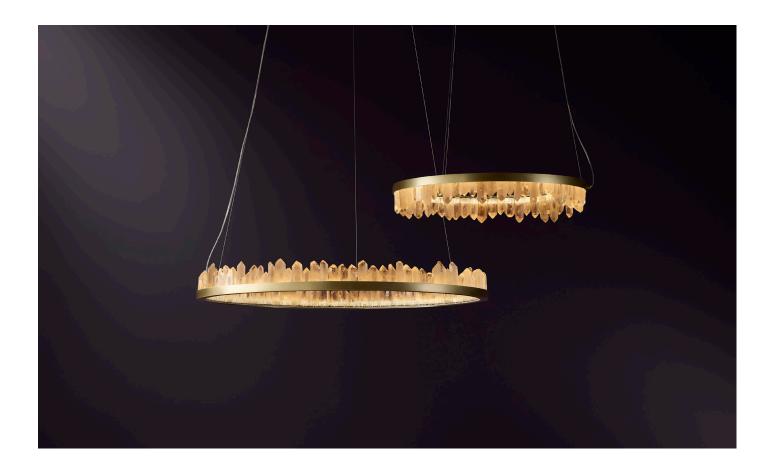

# PROMETHEUS II 900

Prometheus stole fire from the Gods of Mt Olympus and gave it to humankind. More than the means for survival- light and technology, Prometheus' gift represented creative potential. The spark of creation, previously limited to the Gods, gave mortals the power to dream, to create, to imagine and challenge.

 $\label{eq:prometric} \mbox{PROMETHEUS II is a descending blaze of crystal quartz, venerating its names ake in a ring of flame.}$ 

## PROMETHEUS II 900