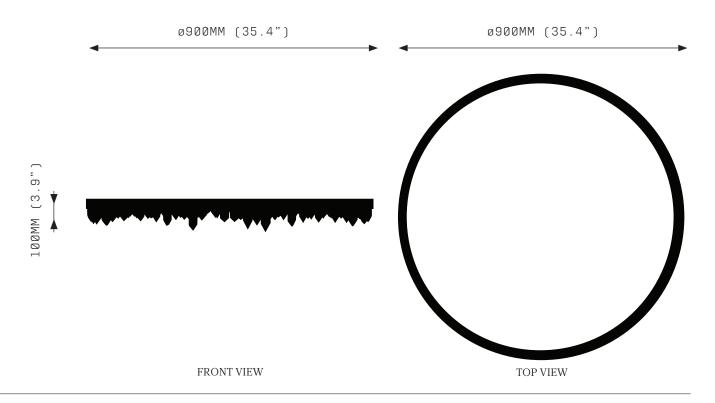

## PROMETHEUS II 900

### **SPECIFICATIONS**

Ordering Code:

P2.900

lamn.

24V LED WW 2700K

Lumens:

4366 LM

Voltage: 24V DC