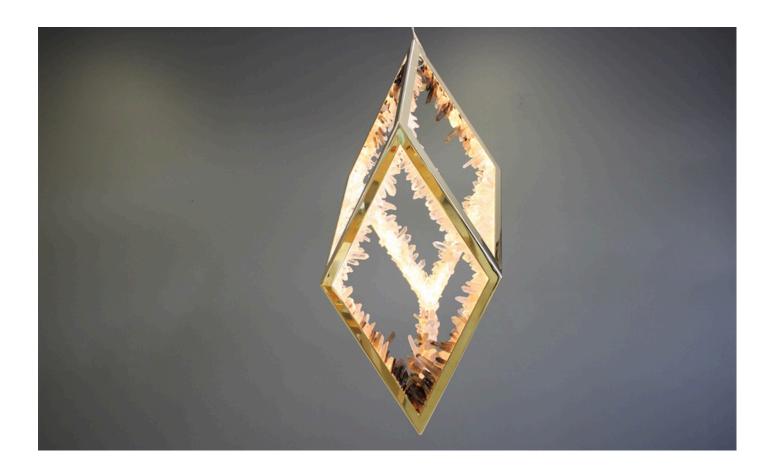

# ORP: OBLIQUE RHOMBIC PRISM SMALL QUARTZ CRYSTAL

Oblique Rhombic Prism is a pared-back structure that allows sacred geometry and light to come together as one.

ORP emphasises simplicity and form, connecting elements that speak to the links between all formations of life.