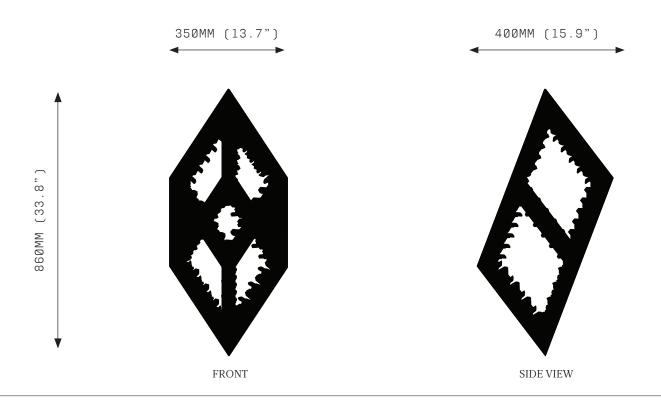

## SPECIFICATIONS

Ordering Code: ORP.S.PC.Q ORP.S.SS.Q ORP.S.B.Q

Lamp:

24V LED WW 2700K

Lumens: 4872 LM

Voltage: 24V DC

Watts: 40W

Weight:

Approx. 18-20kg\*
\*Exclusive of canopy

Inclusions:

Power Supply Unit x 60W

Exclusions:

User Interface, Dimmer Unit