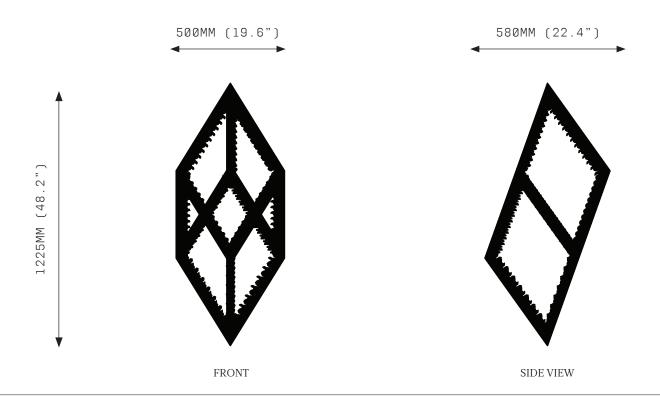

## SPECIFICATIONS

Ordering Code: ORP.M.PC.Q ORP.M.SS.Q ORP.M.B.O

Lamp:

24V LED WW 2700K

Lumens: 6960 LM

Voltage: 24V DC

Watts: 58W

Weight:

Approx. 27-29kg\* \*Exclusive of canopy

Inclusions:

Power Supply Unit x 100W

Exclusions:

User Interface, Dimmer Unit