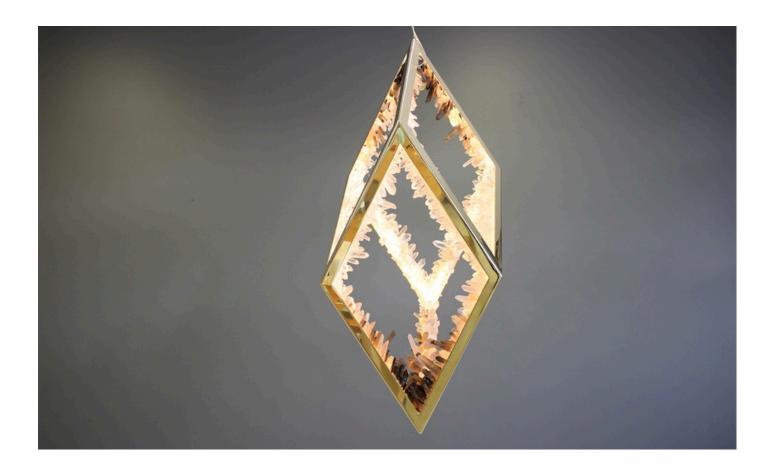

# ORP: OBLIQUE RHOMBIC PRISM MEDIUM QUARTZ CRYSTAL

Oblique Rhombic Prism is a pared-back structure that allows sacred geometry and light to come together as one.

ORP emphasises simplicity and form, connecting elements that speak to the links between all formations of life.