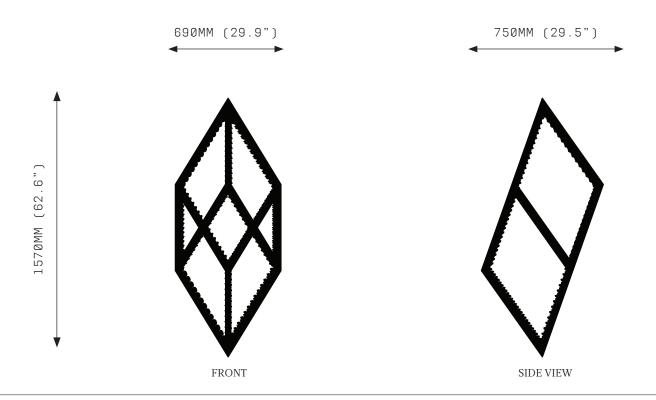

## SPECIFICATIONS

Ordering Code: ORP.L.PC.Q ORP.L.SS.Q ORP.L.B.Q

Lamp:

24V LED WW 2700K

Lumens: 9048 LM

Voltage: 24V DC

Watts: 75W

Weight:

Approx. 30-35kg\*
\*Exclusive of canopy

Inclusions:

Power Supply Unit x 100W

Exclusions:

User Interface, Dimmer Unit