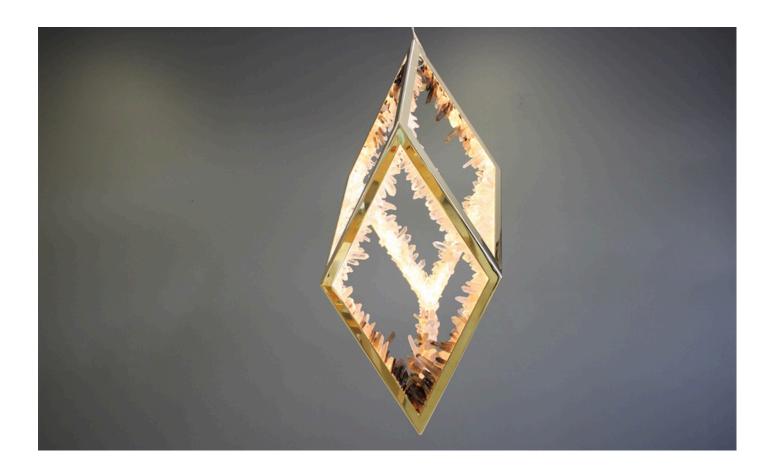

## ORP: OBLIQUE RHOMBIC PRISM LARGE QUARTZ CRYSTAL

Oblique Rhombic Prism is a pared-back structure that allows sacred geometry and light to come together as one.

ORP emphasises simplicity and form, connecting elements that speak to the links between all formations of life.

Quartz is a mineral formed by the Earth. Each crystal piece will be unique due to natural variation of size, shape, colour and clarity.

Contact us for custom variations.

Installation should only be undertaken by a qualified professional