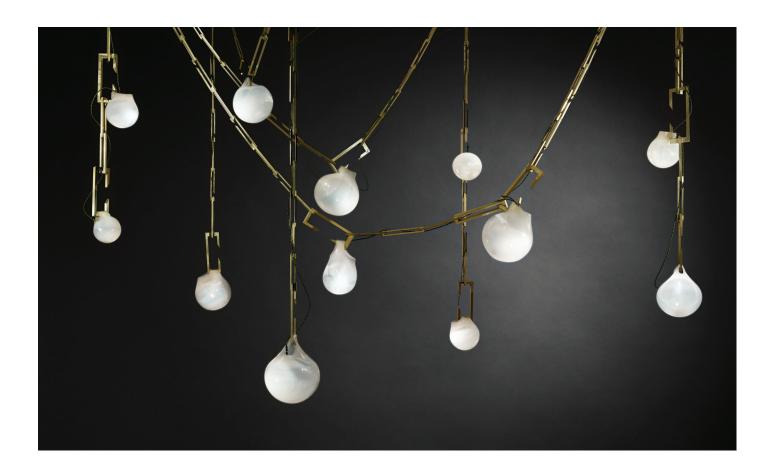

# NEPENTHES TENDRIL MEDIUM

In Greek mythology, Nepenthes is a magical substance that quells all sorrows. NEPENTHES is inspired by the carnivorous plant Nepenthaceae, named after this mythical, soporific potion. The Nepenthaceae seduce their prey with enticing interiors, sweet scents and sugary nectar.

NEPENTHES TENDRIL expresses these dangerous but pleasurable properties through a sculptural contrast between the hard geometry of solid brass tendrils and the glowing delicacy of amorphous hand blown glass.