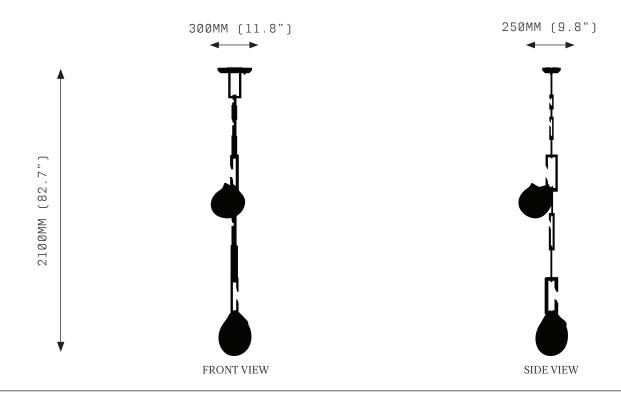

## NEPENTHES TENDRIL MEDIUM

### **SPECIFICATIONS**

Ordering Code: NEP.TE.M

lamn.

G4 12V LED 2.5W 2700K

Lumens: 600 LM

Voltage: 12V DC

Watts: 10W

Weight: