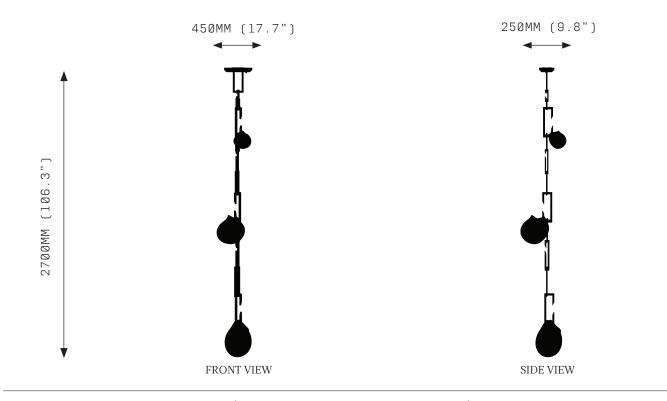

### **SPECIFICATIONS**

Ordering Code: NEP.TE.L

lamn.

G4 12V LED 2.5W 2700K

Lumens: 900 LM

Voltage: 12V DC

Watts: 15W

Weight:

Approx. 14 kg

Inclusions:

Power Supply Unit x 60W

Exclusions:

User Interface, Dimmer Unit

#### Canopy: \*

CF Chain Flush

CFL Chain Flush Large

CSL Chain Surface Large \*Refer to Canopy Specification

CS Chain Surface

Guide