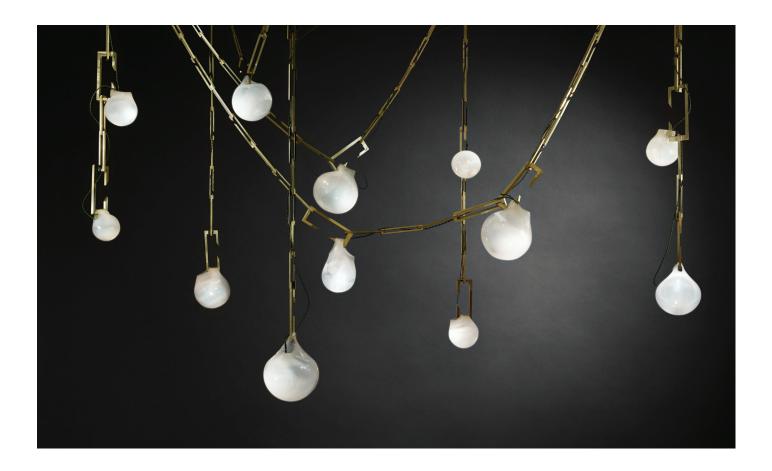

# NEPENTHES TENDRIL LARGE

In Greek mythology, Nepenthes is a magical substance that quells all sorrows. NEPENTHES is inspired by the carnivorous plant Nepenthaceae, named after this mythical, soporific potion. The Nepenthaceae seduce their prey with enticing interiors, sweet scents and sugary nectar.

NEPENTHES TENDRIL expresses these dangerous but pleasurable properties through a sculptural contrast between the hard geometry of solid brass tendrils and the glowing delicacy of amorphous hand blown glass.

## NEPENTHES TENDRIL LARGE