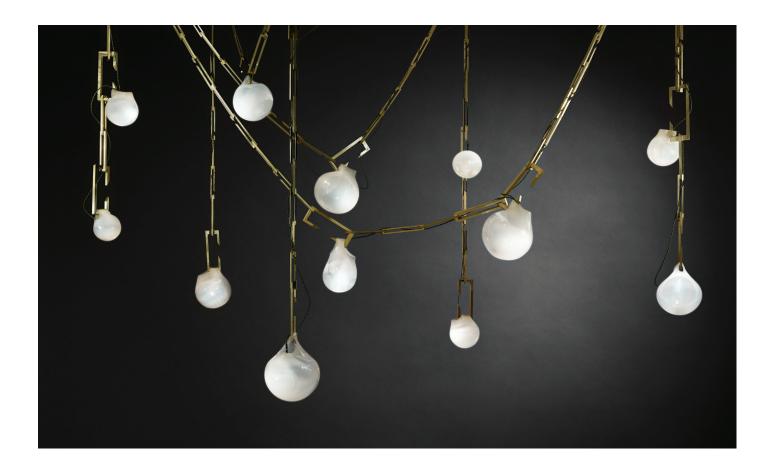

## NEPENTHES CORDON LARGE

In Greek mythology, Nepenthes is a magical substance that quells all sorrows. NEPENTHES is inspired by the carnivorous plant Nepenthaceae, named after this mythical, soporific potion. The Nepenthaceae seduce their prey with enticing interiors, sweet scents and sugary nectar.

NEPENTHES CORDON expresses these dangerous but pleasurable properties through a sculptural contrast between the hard geometry of solid brass tendrils and the glowing delicacy of amorphous hand blown glass.