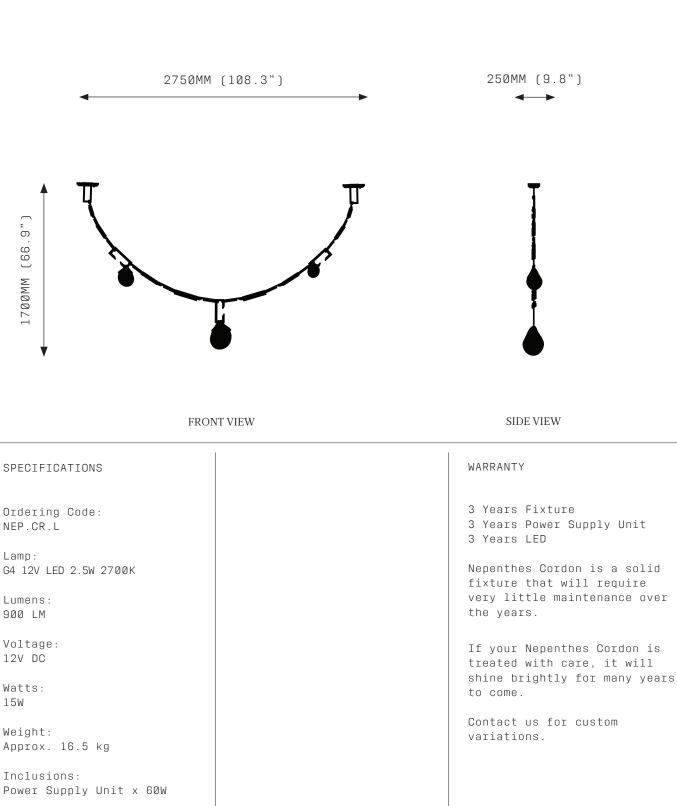

## NEPENTHES CORDON LARGE

SPECIFICATION SHEET SPRING SUMMER 2019

ۍ ص

1700MM [66.

15W

120/

240V

professional

Installation should only be undertaken by a qualified

IP20

User Interface, Dimmer Unit

Exclusions: