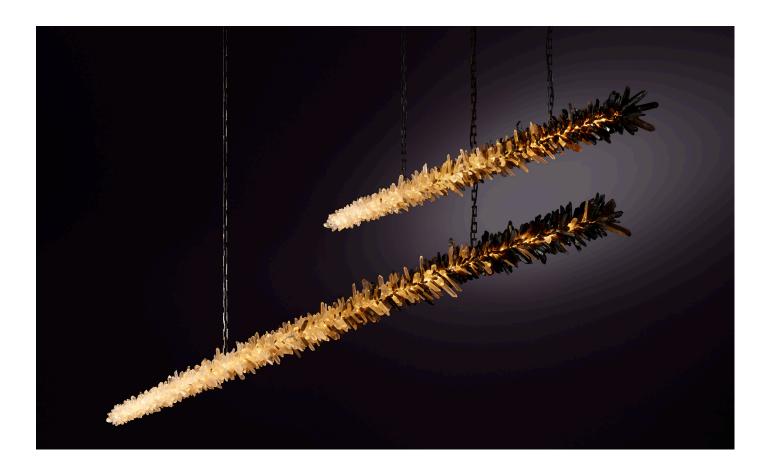

## METEOR 900

Meteors slash through the sky, dazzling all who witness their strangeness. The ancients revered the sky-fallen as messengers, their sudden appearance heralding momentous times.

METEOR conveys the dynamism and ethereal fire of cosmic matter speeding towards Earth through carefully selected gradations of natural smoky and clear quartz. Warm, dimmable light emanates through the natural crystal, the dramatic glow drawing a fiery streak from shadow.