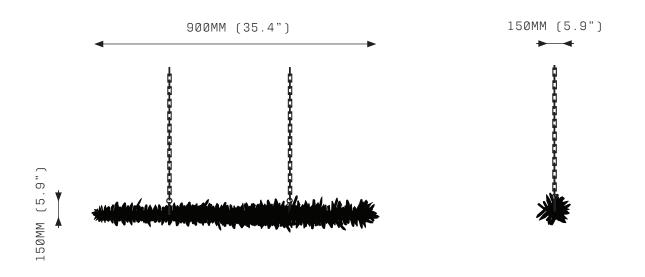

METEOR 900

FRONT VIEW

SIDE VIEW

| SPECIFICATIONS                                   | PRODUCT OPTIONS                                                             | WARRANTY                                                                                  |
|--------------------------------------------------|-----------------------------------------------------------------------------|-------------------------------------------------------------------------------------------|
| Ordering Code:<br>MET.900                        | Finishes:<br>GQ Smoky and Clear<br>Gradient Quartz Crystal<br>AB Aged Brass | 3 Years Fixture<br>3 Years Power Supply Unit<br>3 Years LED                               |
| Lamp:<br>24V LED WW 2700K                        |                                                                             | Meteor is a solid fixture<br>that will require very little<br>maintenance over the years. |
| Lumens:                                          | Suspension:                                                                 |                                                                                           |
| 4196 LM                                          | Chain Suspension                                                            | If your Meteor is treated<br>with care, it will shine                                     |
| Voltage:<br>24V DC                               | Canopy:*                                                                    | brightly for many years<br>to come.                                                       |
|                                                  | 2 x RFM Round Flush Medium                                                  |                                                                                           |
| Watts:<br>35W                                    | 2 x RFL Round Flush Large                                                   | Quartz is a mineral formed by<br>the Earth. Each crystal piece                            |
|                                                  | 2 x RSM Round Surface Medium                                                | will be unique due to natural                                                             |
| Weight:<br>Approx. 15kg*<br>*Exclusive of canopy | 2 x RSL Round Surface Large<br>*Refer to Canopy Specification               | variation of size, shape,<br>colour and clarity.                                          |
|                                                  | Guide                                                                       | Contact us for custom                                                                     |
| Inclusions:                                      |                                                                             | variations.                                                                               |
| Brass Chain                                      |                                                                             |                                                                                           |
| Power Supply Unit x 60W                          |                                                                             |                                                                                           |
|                                                  |                                                                             | 120/<br>240V IP20                                                                         |
|                                                  |                                                                             | 1                                                                                         |