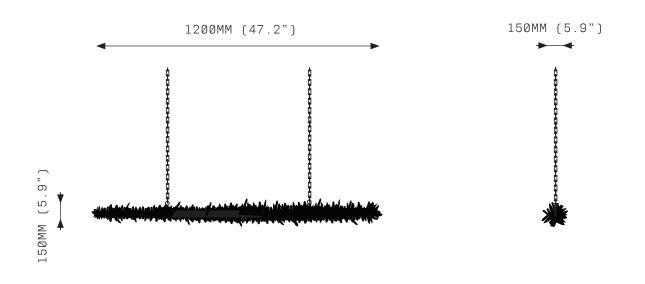

## METEOR 1200

FRONT VIEW

SIDE VIEW

|  | SPECIFICATIONS             | PRODUCT OPTIONS                                            | WARRANTY                                                                                                                                            |
|--|----------------------------|------------------------------------------------------------|-----------------------------------------------------------------------------------------------------------------------------------------------------|
|  | Ordering Code:<br>MET.1200 | Finishes:<br>GQ Smoky and Clear<br>Gradient Quartz Crystal | 3 Years Fixture<br>3 Years Power Supply Unit<br>3 Years LED                                                                                         |
|  | Lamp:<br>24V LED WW 2700K  | AB Aged Brass                                              | Meteor is a solid fixture<br>that will require very little<br>maintenance over the years.                                                           |
|  | Lumens:                    | Suspension:                                                |                                                                                                                                                     |
|  | 5568 LM                    | Chain suspension                                           | If your Meteor is treated                                                                                                                           |
|  | Voltage:<br>24V DC         | Canopy:*                                                   | with care, it will shine<br>brightly for many years<br>to come.                                                                                     |
|  | Watts:<br>46W              | 2 x RFM Round Flush Medium                                 | Quartz is a mineral formed by<br>the Earth. Each crystal piece<br>will be unique due to natural<br>variation of size, shape,<br>colour and clarity. |
|  |                            |                                                            |                                                                                                                                                     |
|  |                            | 2 x RFL Round Flush Large                                  |                                                                                                                                                     |
|  | Weight:                    | 2 x RSM Round Surface Medium                               |                                                                                                                                                     |
|  | Approx. 20kg*              | 2 x RSL Round Surface Large                                |                                                                                                                                                     |
|  | *Exclusive of canopy       | *Refer to Canopy Specification                             |                                                                                                                                                     |
|  |                            | Guide                                                      |                                                                                                                                                     |
|  | Teelusian                  |                                                            | Contact us for custom<br>variations.                                                                                                                |
|  | Inclusions:<br>Brass Chain |                                                            | Vallations.                                                                                                                                         |
|  |                            |                                                            |                                                                                                                                                     |
|  | Power Supply Unit x 60W    |                                                            |                                                                                                                                                     |
|  |                            |                                                            |                                                                                                                                                     |