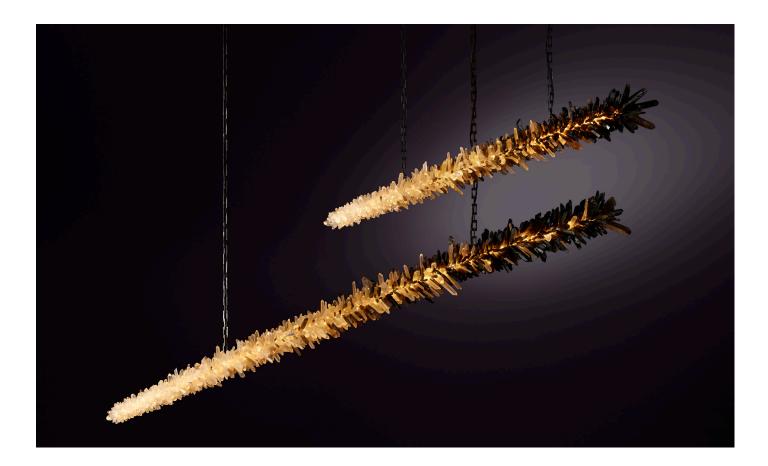

## METEOR 1200

Meteors slash through the sky, dazzling all who witness their strangeness. The ancients revered the sky-fallen as messengers, their sudden appearance heralding momentous times.

METEOR conveys the dynamism and ethereal fire of cosmic matter speeding towards Earth through carefully selected gradations of natural smoky and clear quartz. Warm, dimmable light emanates through the natural crystal, the dramatic glow drawing a fiery streak from shadow.