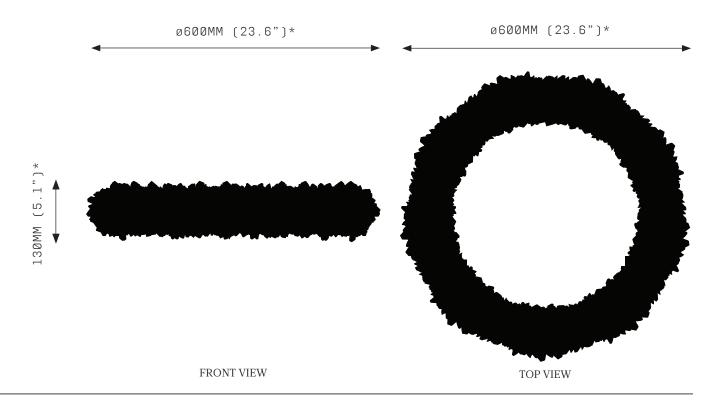

# DIAMOND RING 600



Circles have had supernatural resonance since Antiquity, embodying concepts of continuity and completion. The magic ring draws power from its circular shape, an unbreakable border that both contains and concentrates energy.

In DIAMOND RING, quartz crystals appear to have bloomed from a circular frame. The crystalline growth radiates like magical residue, following the inward and outward flow of circular energy. Like an exploded geode, DIAMOND RING reveals the mysteries of nature.

## **DIAMOND RING 600**

\*Dimensions are approximate



#### **SPECIFICATIONS**

Ordering Code: DR.600

Lamp:

24V LED WW 2700K

Lumens: 6104 LM

Voltage: 24V DC

Watts: 63W

Weight: Approx. 30kg\* \*Exclusive of canopy

Inclusions:

Power Supply Unit x 100W

Exclusions:

User Interface, Dimmer Unit

### PRODUCT OPTIONS

Finishes: Natural Quartz Crystal

Suspension:

A-CAB Angled cable V-CAB Vertical cable

Canopy: \*

RFM Round Flush Medium RFL Round Flush Large RSM Round Surface Medium RSL Round Surface Large \*Refer to Canopy Specification Guide

#### WARRANTY

- 3 Years Fixture
- 3 Years Power Supply Unit
- 3 Years LED

Diamond Ring is a solid fixture that will require very little maintenance over the years.

If your Diamond Ring is treated with care, it will shine brightly for many years to come.

Quartz is a mineral formed by the Earth.