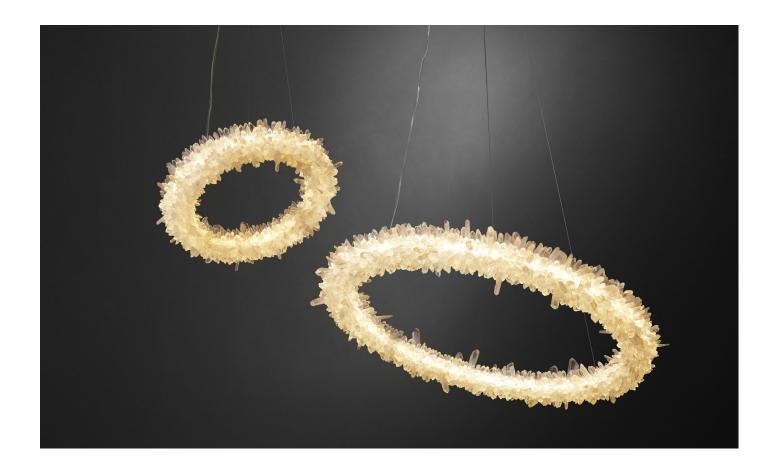

# DIAMOND RING 600

Circles have had supernatural resonance since Antiquity, embodying concepts of continuity and completion. The magic ring draws power from its circular shape, an unbreakable border that both contains and concentrates energy.

In DIAMOND RING, quartz crystals appear to have bloomed from a circular frame. The crystalline growth radiates like magical residue, following the inward and outward flow of circular energy. Like an exploded geode, DIAMOND RING reveals the mysteries of nature.