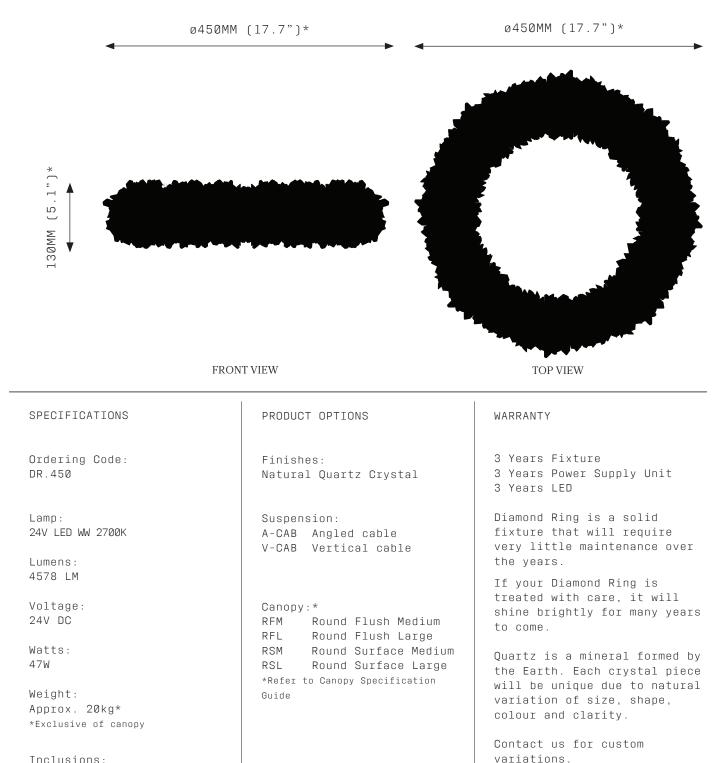

## DIAMOND RING 450

\*Dimensions are approximate

Inclusions: Power Supply Unit x 60W

CHRISTOPHER BOOTS

Exclusions: User Interface, Dimmer Unit 120/

240V

professional

Installation should only be undertaken by a qualified

IP20

Ē