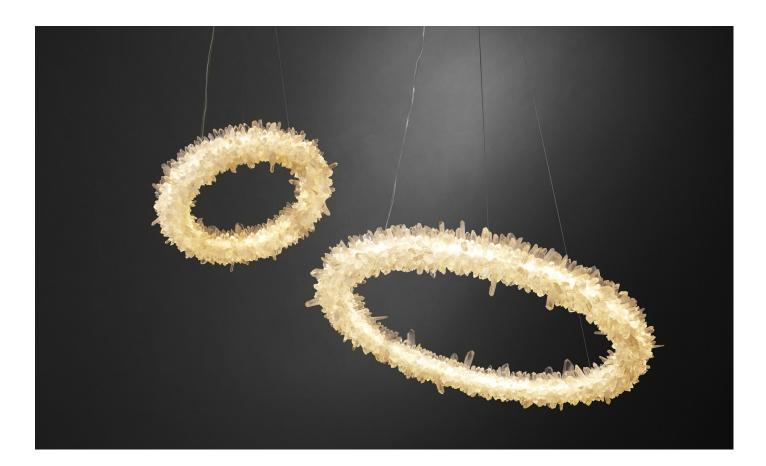

Circles have had supernatural resonance since Antiquity, embodying concepts of continuity and completion. The magic ring draws power from its circular shape, an unbreakable border that both contains and concentrates energy.

In DIAMOND RING, quartz crystals appear to have bloomed from a circular frame. The crystalline growth radiates like magical residue, following the inward and outward flow of circular energy. Like an exploded geode, DIAMOND RING reveals the mysteries of nature.