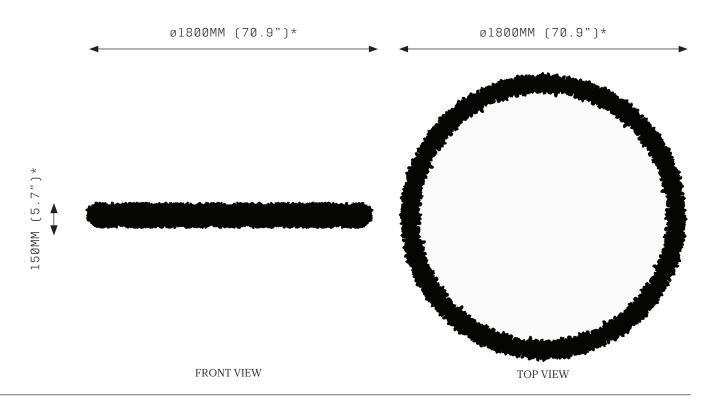

## **DIAMOND RING 1800**

\*Dimensions are approximate

**SPECIFICATIONS** 

Ordering Code:

DR.1800

Lamp:

24V LED WW 2700K

Lumens: 18312 LM

Voltage: 24V DC

Watts: 190W

Weight: Approx. 90kg\* \*Exclusive of canopy

Inclusions:

 $2 \times Power Supply Unit \times 200W$ 

Exclusions:

User Interface, Dimmer Unit

PRODUCT OPTIONS