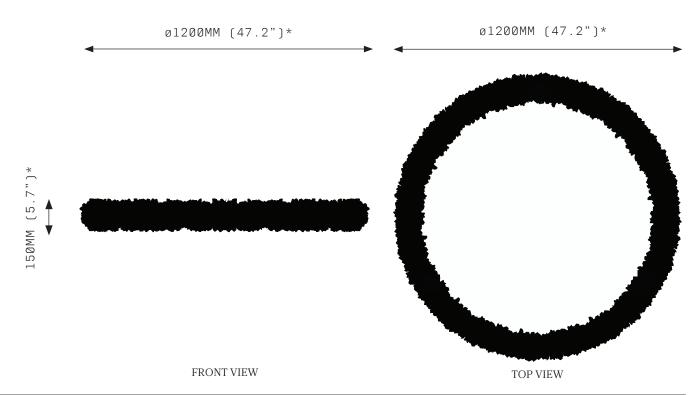

## **DIAMOND RING 1200**

\*Dimensions are approximate

**SPECIFICATIONS** 

Ordering Code:

DR.1200

Lamp:

24V LED WW 2700K

Lumens: 12208 LM