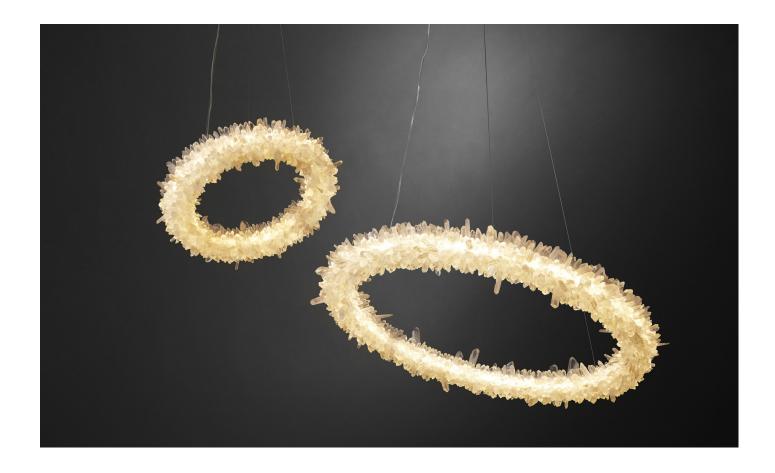

## **DIAMOND RING 1200**

Circles have had supernatural resonance since Antiquity, embodying concepts of continuity and completion. The magic ring draws power from its circular shape, an unbreakable border that both contains and concentrates energy.

In DIAMOND RING, quartz crystals appear to have bloomed from a circular frame. The crystalline growth radiates like magical residue, following the inward and outward flow of circular energy. Like an exploded geode, DIAMOND RING reveals the mysteries of nature.