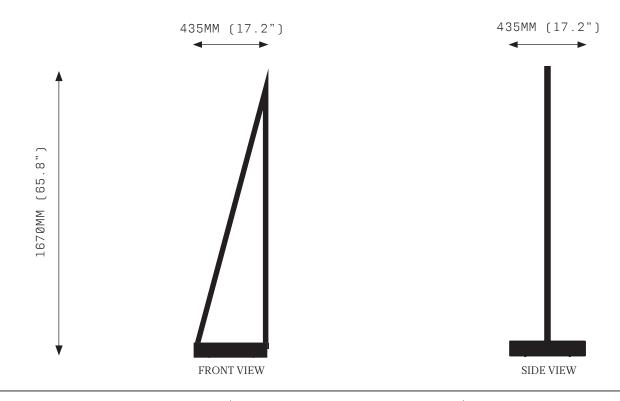

#### **SPECIFICATIONS**

Ordering Code: ARC.B

Lamp:

24V LED WW 2700K

Lumens:

4704 lm

Voltage: 24V DC

Watts: 54W

Weight:

Approx. 22 kg

Inclusions:

Integrated Power Supply Unit with dimming module