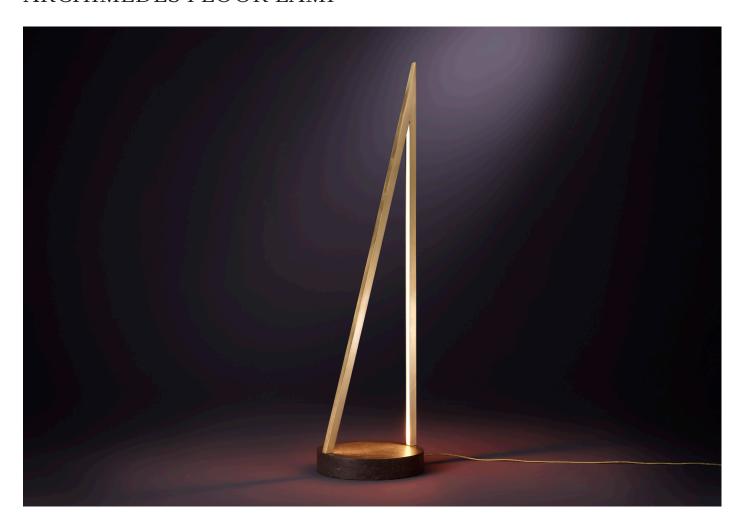

# ARCHIMEDES FLOOR LAMP

The Alchemical symbol for fire is a triangle, point rising like a flame.

Channeling the soaring energy of the triangle, ARCHIMEDES embodies a composite cement base, a triangular brass structure protrudes into the air, paying homage to the alchemical symbol for fire.

ARCHIMEDES A brass triangle springs from a concrete base, LED light sets the triangle blazing, transforming metal into fire.

## ARCHIMEDES FLOOR LAMP