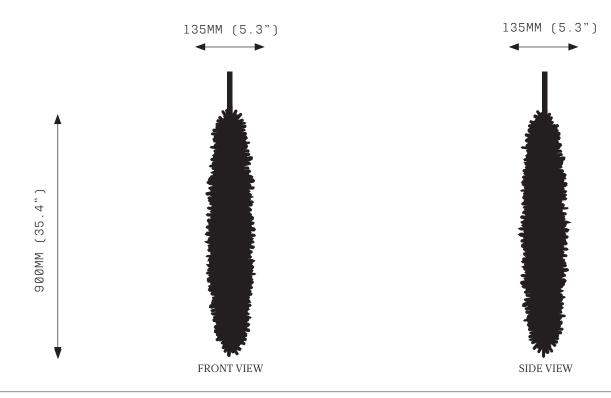

### **SPECIFICATIONS**

Ordering Code: SSS.900

Lamn:

24V LED WW 2700K

Lumens: 2960 lm

Voltage: 24V DC

Watts: 35 W

Weight:

Approx. 10 kg\* \*Exclusive of canopy

Inclusions:

Power Supply Unit x 60W

Exclusions:

User interface, Dimmer unit