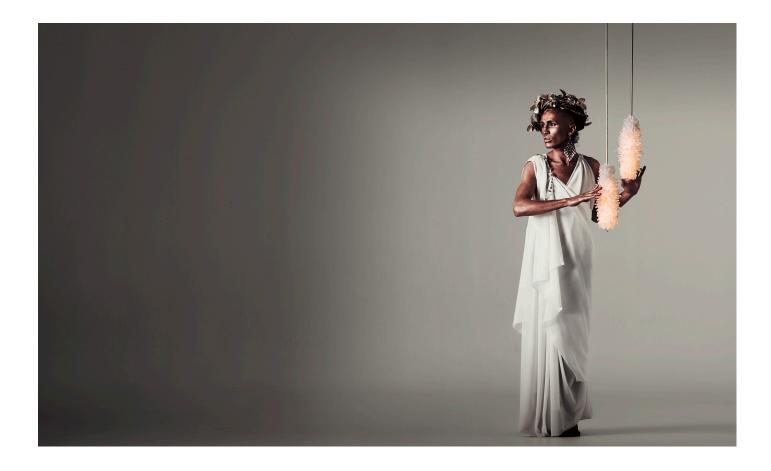

# STALACTITE 900

Natural stalactite forms meet childhood memories of sugar stick candies in a crystalline explosion.

 $STALACTITE\ exudes\ warm\ light\ through\ cracks\ and\ crevices,\ illuminating\ the\ beautiful\ imperfections\ of\ natural\ quartz\ crystals.$ 

Quartz is a mineral formed by the Earth. Each crystal piece will be unique due to natural variation of size, shape, colour and clarity.

Contact us for custom variations.

120/

240V

Installation should only be undertaken by a qualified professional