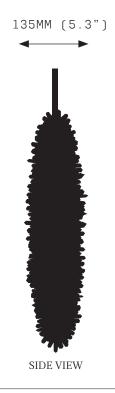

#### **SPECIFICATIONS**

Ordering Code: SSS.450

Lamn:

24V LED WW 2700K

Lumens: 1448 lm

Voltage: 24V DC

Watts: 17 W

Weight: Approx. 5 kg\* \*Exclusive of canopy