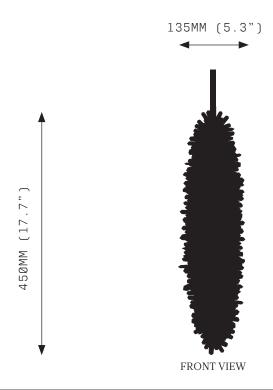

#### **SPECIFICATIONS**

Ordering Code: SSS.450

Lamn:

24V LED WW 2700K

Lumens: 1448 lm

Voltage: 24V DC

Watts: 17 W

Weight: Approx. 5 kg\* \*Exclusive of canopy