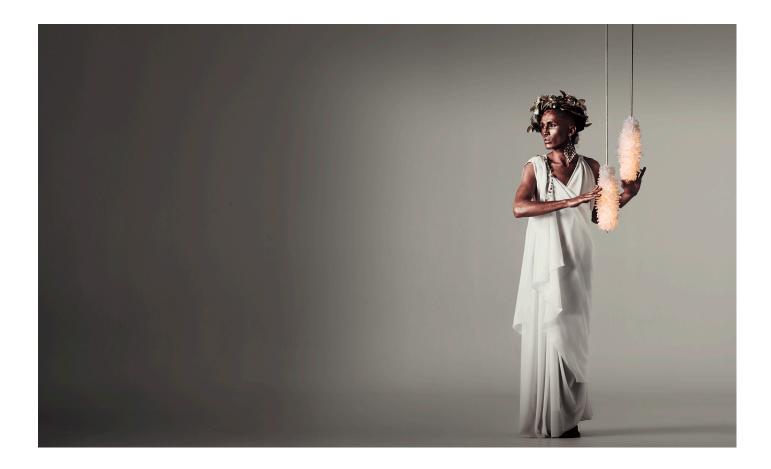

# STALACTITE 450

Natural stalactite forms meet childhood memories of sugar stick candies in a crystalline explosion.

 $STALACTITE\ exudes\ warm\ light\ through\ cracks\ and\ crevices,\ illuminating\ the\ beautiful\ imperfections\ of\ natural\ quartz\ crystals.$ 

# STALACTITE 450