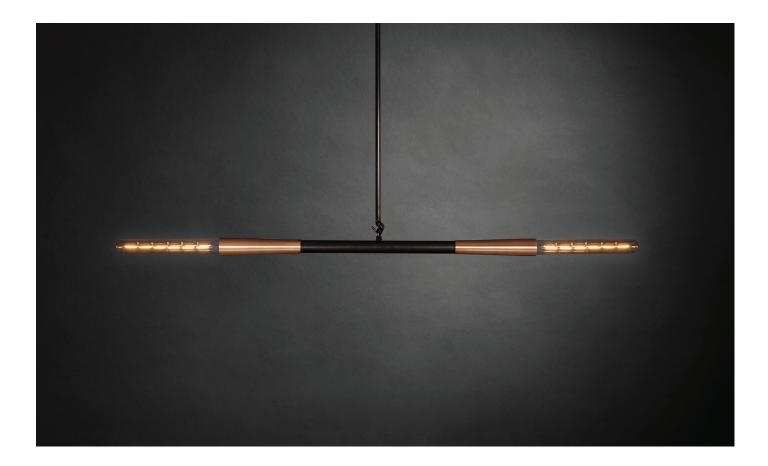

## SIMPLE NEGATIVE PENDANT

SIMPLE SERIES illustrates that often, less is enough.

Emphasising the beauty and grace within the slightest of gestures, SIMPLE SERIES transforms minimal points and lines into glowing structures.

In SIMPLE NEGATIVE twin glass tubes at opposite ends create a single solid line.