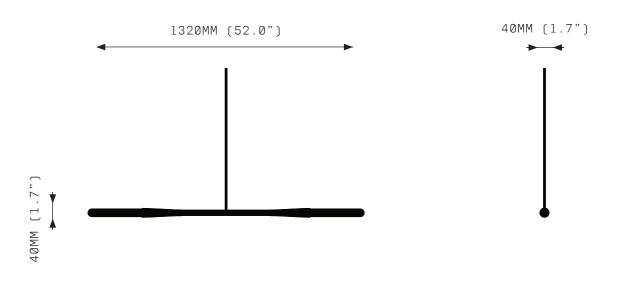

## SIMPLE NEGATIVE PENDANT

SPECIFICATION SHEET SPRING SUMMER 2019

FRONT VIEW

SIDE VIEW

| SPECIFICATIONS                                                                                                                                                                                                                                     | PRODUCT OPTIONS                                                                                                                                                                                    | WARRANTY                                                                                                                                                                                                                                             |
|----------------------------------------------------------------------------------------------------------------------------------------------------------------------------------------------------------------------------------------------------|----------------------------------------------------------------------------------------------------------------------------------------------------------------------------------------------------|------------------------------------------------------------------------------------------------------------------------------------------------------------------------------------------------------------------------------------------------------|
| Ordering Code:<br>S.N.P<br>Lamp:<br>T.T.110* G9 110V LED 4.5W 3000K<br>T.T.240* G9 240V LED 4W 2700K<br>BAN.110 <sup>†</sup> E26 110V LED 4W 2200K<br>BAN.240 <sup>†</sup> E27 240V LED 4W 2200K<br>*Frosted Test Tube lamp cover<br>†Banana Globe | Finishes:<br>AB Aged Brass<br>HRB Hand Rubbed Brass<br>DB Dark Bronze<br>MP Mottled Patina<br>PB Polished Brass<br>CR Chrome<br>SN Satin Nickel<br>24K 24K Gold<br>Suspension:<br>Rod Vertical Rod | 3 Years Fixture<br>Simple Positive Pendant<br>is a solid fixture that<br>will require very little<br>maintenance over the years.<br>If your Simple Positive<br>Pendant is treated with care,<br>it will shine brightly for<br>many years<br>to come. |
| 500 - 800 lm<br>Voltage:<br>110 / 240 V<br>Watts:<br>8 - 9 W                                                                                                                                                                                       | Canopy:*<br>RFS Round Flush Small<br>RFM Round Flush Medium<br>RSM Round Surface Medium<br>*Refer to Canopy Specification<br>Guide                                                                 | Contact us for custom<br>variations.                                                                                                                                                                                                                 |
| Weight:<br>Approx. 2 kg*<br>*Exclusive of canopy<br>Exclusions:<br>User interface, Dimmer unit                                                                                                                                                     |                                                                                                                                                                                                    | Installation should only<br>be undertaken by a qualified                                                                                                                                                                                             |