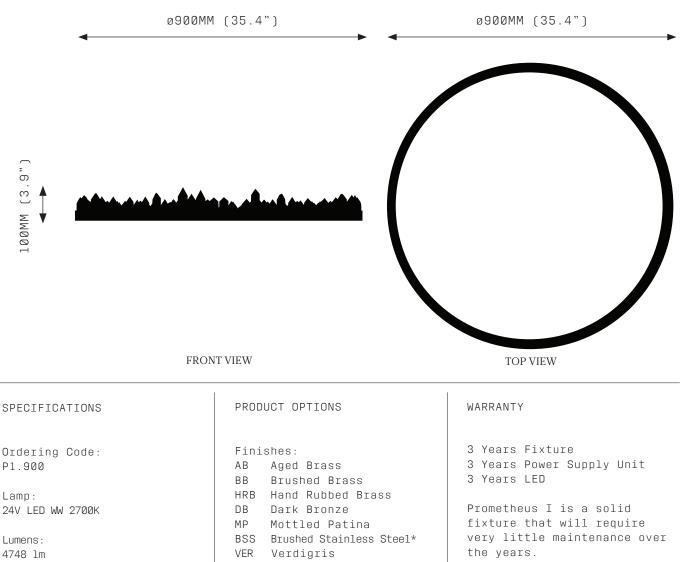

## 24V LED WW 2700K

4748 lm

Voltage: 24V DC

Watts: 54W

Weight: Approx. 14 kg\* \*Exclusive of canopy

Inclusions: Power Supply Unit x 100W

Exclusions: User interface, Dimmer unit