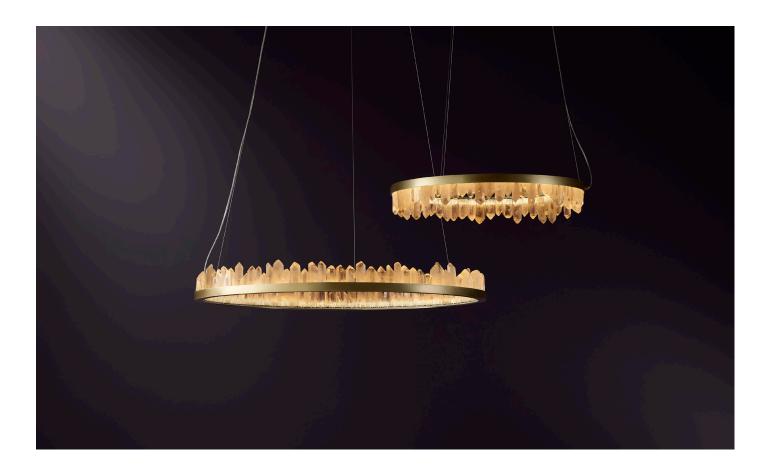

## PROMETHEUS I 900

Prometheus stole fire from the Gods of Mt Olympus and gave it to humankind. More than the means for survival- light and technology, Prometheus' gift represented creative potential. The spark of creation, previously limited to the Gods, gave mortals the power to dream, to create, to imagine and challenge.

PROMETHEUS I is an ascending blaze of crystal quartz, venerating its namesake in a ring of flame. PROMETHEUS I embodies the Christopher Boots rough-luxe aesthetic and is considered a contemporary classic.

If your Prometheus I is treated with care, it will shine brightly for many years to come.

Quartz is a mineral formed by the Earth. Each crystal piece will be unique due to natural variation of size, shape, colour and clarity.