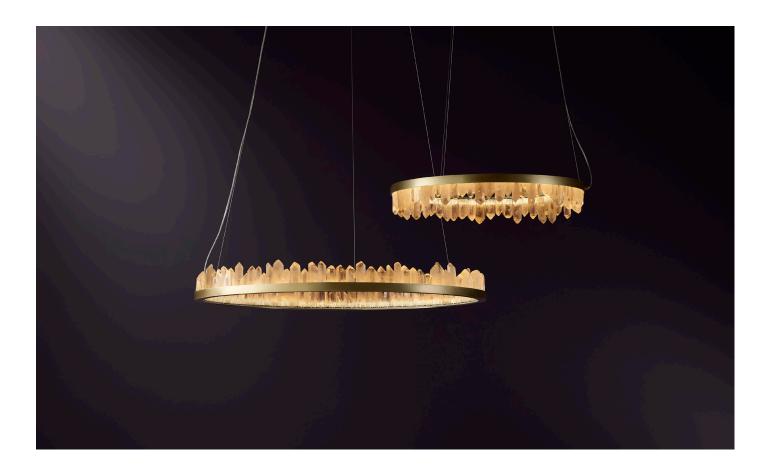

## PROMETHEUS II 900

Prometheus stole fire from the Gods of Mt Olympus and gave it to humankind. More than the means for survival- light and technology, Prometheus' gift represented creative potential. The spark of creation, previously limited to the Gods, gave mortals the power to dream, to create, to imagine and challenge.

PROMETHEUS II is a descending blaze of crystal quartz, venerating its namesake in a ring of flame.

4748 lm

Voltage: 24V DC

Watts: 54W

Weight: Approx. 14 kg\* \*Exclusive of canopy

Inclusions: Power Supply Unit x 100W