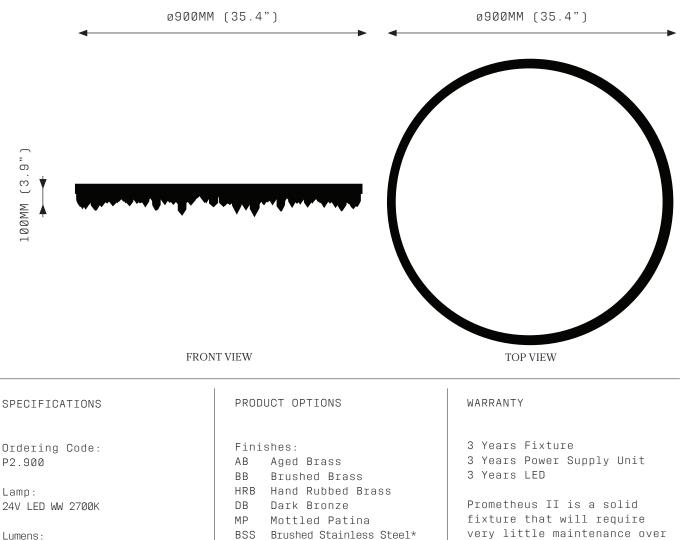

PROMETHEUS II is a descending blaze of crystal quartz, venerating its namesake in a ring of flame.

4748 lm

Voltage: 24V DC

Watts: 54W

Weight: Approx. 14 kg\* \*Exclusive of canopy

Inclusions: Power Supply Unit x 100W

Exclusions: User interface, Dimmer unit VER Verdigris ΡB Polished Brass PSS Polished Stainless Steel\* Copper Leaf CL Silver Leaf SL Gold Leaf GL \* Stainless Steel has a different profile.

Suspension: A-CAB Angled Cable\* V-CAB Vertical Cable

Canopy:\* RFM Round Flush Medium Round Flush Large RFL Round Surface Medium RSM RSI Round Surface Large \*Refer to Canopy Specification Guide

the years.

If your Prometheus II is treated with care, it will shine brightly for many years to come.