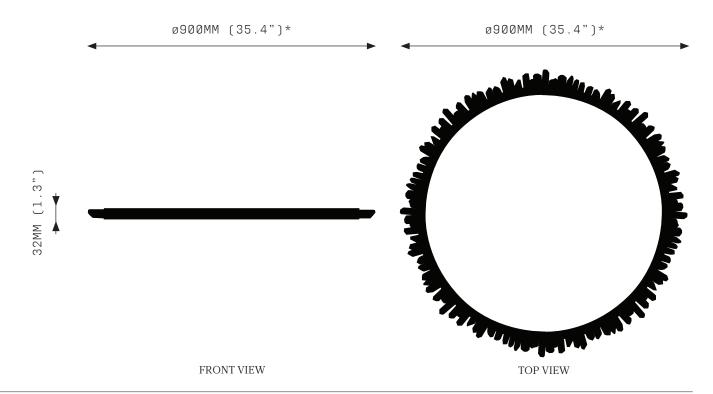

# PROMETHEUS III 900



Prometheus stole fire from the Gods of Mt Olympus and gave it to humankind. More than the means for survival- light and technology, Prometheus' gift represented creative potential. The spark of creation, previously limited to the Gods, gave mortals the power to dream, to create, to imagine and challenge.

PROMETHEUS III is an explosion of blazing crystal quartz, venerating its namesake in a ring of flame.

# PROMETHEUS III 900

\*Dimension refers to ring OD, excluding crystals.



# **SPECIFICATIONS**

Ordering Code: P3.900

lamn.

24V LED WW 2700K

Lumens: 4748 lm

Voltage: 24V DC

Watts: 54W

Weight:

Approx. 14 kg\* \*Exclusive of canopy

Inclusions:

Power Supply Unit x 100W

Exclusions:

User interface, Dimmer unit

#### PRODUCT OPTIONS

# Finishes:

ΑВ Aged Brass Brushed Brass ВВ Hand Rubbed Brass HRB DB Dark Bronze MΡ Mottled Patina **VER** Verdigris PΒ Polished Brass

Brushed Stainless Steel\* BSS PSS Polished Stainless Steel\*

CL Copper Leaf Silver Leaf SI Gold Leaf GI

\* Stainless Steel has a different profile.

## Suspension:

A-CAB Angled Cable\* V-CAB Vertical Cable

## Canopy:\*

RFM Round Flush Medium Round Flush Large RFL Round Surface Medium RSM RSI Round Surface Large \*Refer to Canopy Specification Guide

#### WARRANTY

- 3 Years Fixture
- 3 Y