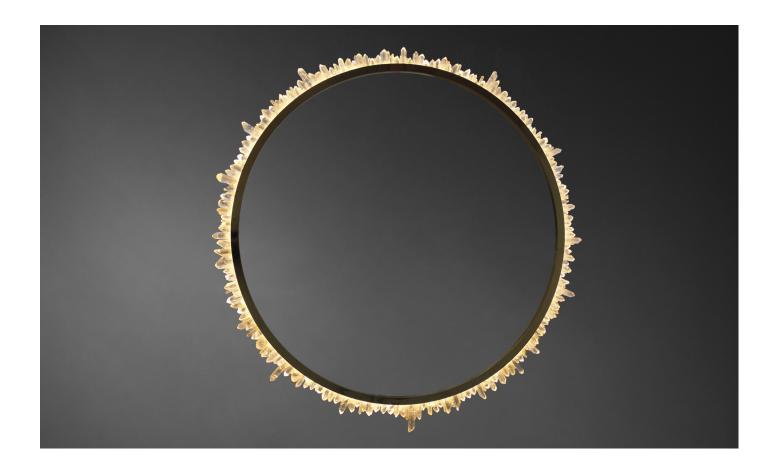

PROMETHEUS III is an explosion of blazing crystal quartz, venerating its namesake in a ring of flame.