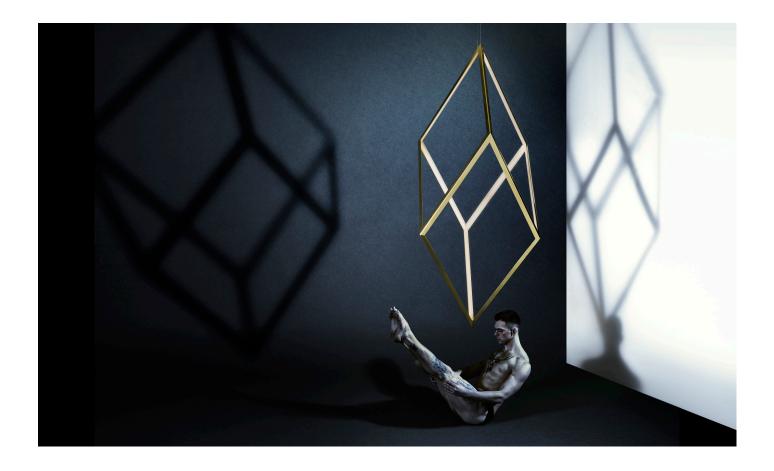

# ORP XXX

Oblique Rhombic Prism is a pared-back structure that allows sacred geometry and light to come together as one.

ORP emphasises simplicity and form, connecting elements that speak to the links between all formations of life.