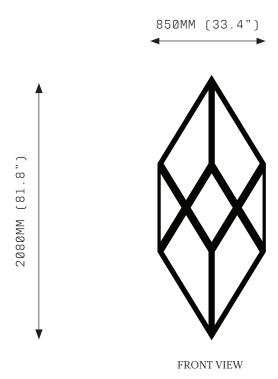

# ORP XXX



Oblique Rhombic Prism is a pared-back structure that allows sacred geometry and light to come together as one.

ORP emphasises simplicity and form, connecting elements that speak to the links between all formations of life.

## **ORP XXX**





SIDE VIEW

### SPECIFICATIONS

Ordering Code: ORP.X.PC ORP.X.SS

ORP.X.B

24V LED WW 2700K

Lumens: 8308 lm

Voltage: 24V DC

Watts: 95W

Weight:

Approx. 13-18kg\*
\*Exclusive of canopy

 ${\tt Inclusions:}$ 

Power Supply Unit x 150W

Exclusions:

User Interface, Dimmer Unit

#### PRODUCT OPTIONS

#### Finishes:

PCB Powdercoat Matte Black
PCW Powdercoat Matte White

AB Aged Brass
BB Brushed Brass
HRB Hand Rubbed Brass

DB Dark Bronze MP Mottled Patina PB Polished Brass

BSS Brushed Stainless Steel
PSS Polished Stainless Steel

#### Suspension:

V-CAB Vertical Cable

#### Canopy:\*

RFS Round Flush Small
RFM Round Flush Medium
RFL Round Flush Large
RSM Round Surface Medium
RSL Round Surface Large
\*Refer to Canopy Specification

Guide

#### WARRANTY

3 Years Fixture

3 Years Power Su