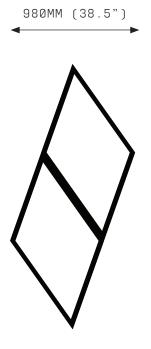

# ORP XXX



Oblique Rhombic Prism is a pared-back structure that allows sacred geometry and light to come together as one.

ORP emphasises simplicity and form, connecting elements that speak to the links between all formations of life.

## **ORP XXX**





SIDE VIEW

### SPECIFICATIONS

Ordering Code: ORP.X.PC ORP.X.SS

ORP.X.B

24V LED WW 2700K

Lumens: 8308 lm

Voltage: 24V DC

Watts: 95W

Weight:

Approx. 13-18kg\*
\*Exclusive of canopy

 ${\tt Inclusions:}$ 

Power Supply Unit x 150W

Exclusions:

User Interface, Dimmer Unit

#### PRODUCT OPTIONS

#### Finishes:

PCB Powdercoat Matte Black
PCW Powdercoat Matte White

AB Aged Brass
BB Brushed Brass
HRB Hand Rubbed Brass

DB Dark Bronze MP Mottled Patina PB Polished Brass

BSS Brushed Stainless Steel
PSS Polished Stainless Steel

#### Suspension:

V-CAB Vertical Cable

#### Canopy:\*

RFS Round Flush Small
RFM Round Flush Medium
RFL Round Flush Large
RSM Round Surface Medium
RSL Round Surface Large
\*Refer to Canopy Specification

Guide

#### WARRANTY

3 Years Fixture

3 Years Power Supp