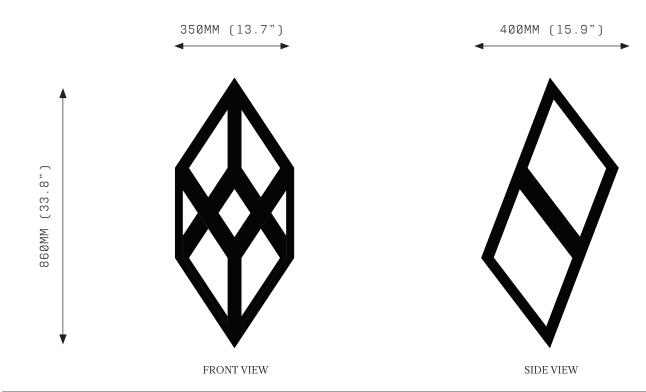

## SPECIFICATIONS

Ordering Code: ORP.S.PC ORP.S.SS ORP.S.B

Lamp: 24V LED WW 2700K

Lumens: 3528 lm

Voltage: 24V DC

Watts: 40W

Weight: Approx. 5-7kg\* \*Exclusive of canopy

Inclusions: Power Supply Unit x 60W