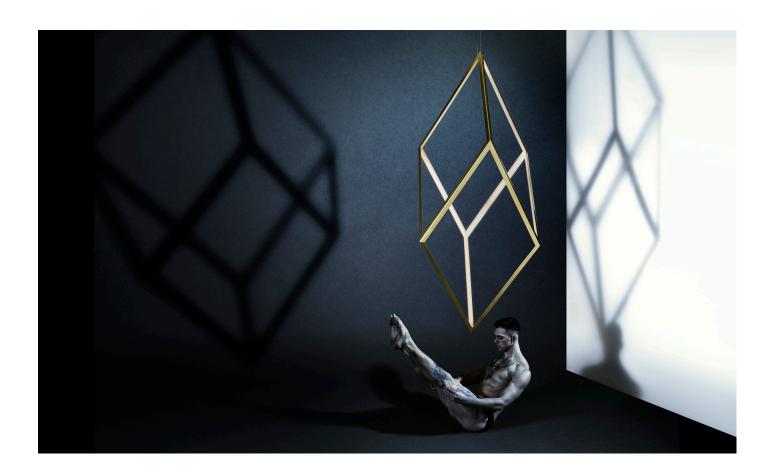

**ORP SMALL** 

Oblique Rhombic Prism is a pared-back structure that allows sacred geometry and light to come together as one.

ORP emphasises simplicity and form, connecting elements that speak to the links between all formations of life.