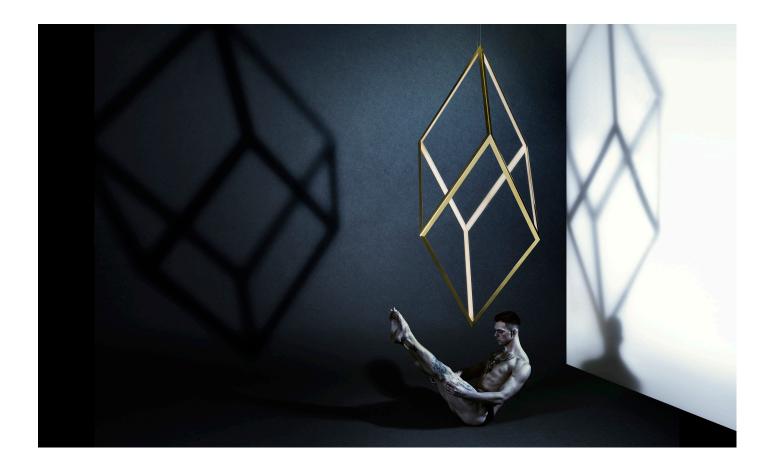

# **ORP LARGE**

Oblique Rhombic Prism is a pared-back structure that allows sacred geometry and light to come together as one

ORP emphasises simplicity and form, connecting elements that speak to the links between all formations of life.

# **ORP LARGE**