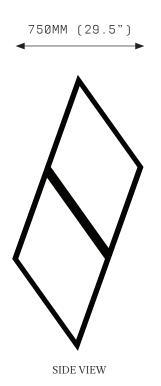

### SPECIFICATIONS

Ordering Code: ORP.L.PC ORP.L.SS ORP.L.B

Lamp:

24V LED WW 2700K

Lumens: 6552 lm

Voltage: 24V DC

Watts: 75W

Weight:

Approx. 10-14kg\*
\*Exclusive of canopy

 ${\tt Inclusions:}$ 

Power Supply Unit x 100W

Exclusions:

User Interface, Dimmer Unit