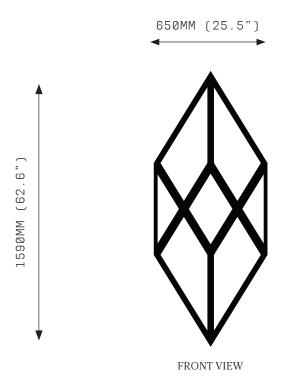

### SPECIFICATIONS

Ordering Code: ORP.L.PC ORP.L.SS ORP.L.B

Lamp:

24V LED WW 2700K

Lumens: 6552 lm

Voltage: 24V DC

Watts: 75W

Weight:

Approx. 10-14kg\*
\*Exclusive of canopy

 ${\tt Inclusions:}$ 

Power Supply Unit x 100W

Exclusions:

User Interface, Dimmer Unit