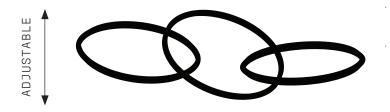

# ORACLE TRIPLET 900-IN / 900-EX / 900-IN

2100MM (82.7")

900MM (35.4")

FRONT VIEW SIDE VIEW