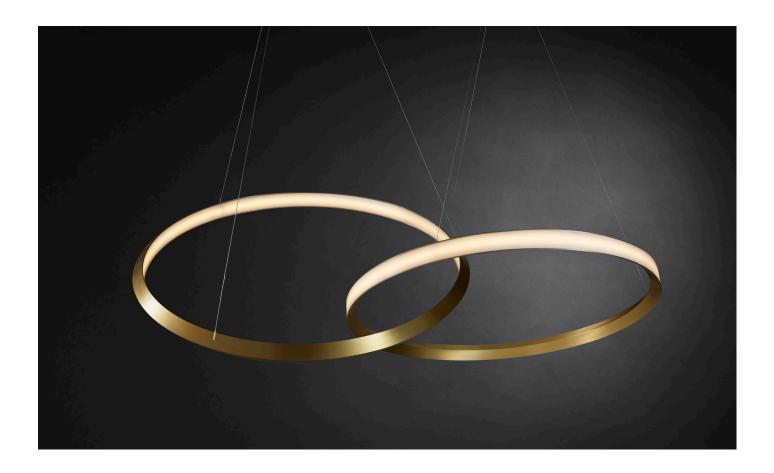

# ORACLE TRIPLET 900-IN / 900-EX / 900-IN

Classical antiquity states an oracle was a medium through which gods spoke directly to people. Providing prophesy and wise counsel, an oracle was a bridge between worlds seen and unseen.

Sculptural in presence, resonating with mysterious symbolism, brass interlocking rings dance in midair, ORACLE bridges Bronze Age sensibilities and 21st century minimalism.