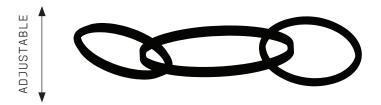

# ORACLE TRIPLET 600-IN / 900-EX / 600-IN

1800MM (70.9")

900MM (35.4")

### FRONT VIEW

SIDE VIEW