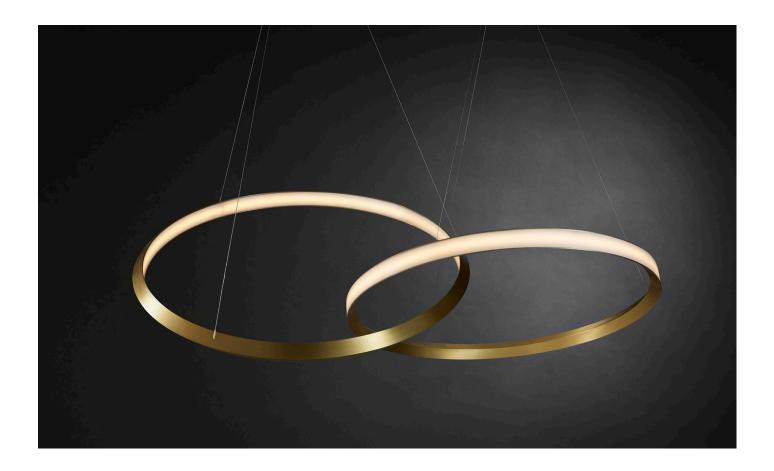

# ORACLE TRIPLET 600-IN / 900-EX / 600-IN

Classical antiquity states an oracle was a medium through which gods spoke directly to people. Providing prophesy and wise counsel, an oracle was a bridge between worlds seen and unseen.

Sculptural in presence, resonating with mysterious symbolism, brass interlocking rings dance in midair, ORACLE bridges Bronze Age sensibilities and 21st century minimalism.