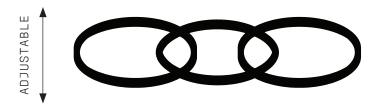

# ORACLE TRIPLET 600-IN / 600-EX / 600-IN



Classical antiquity states an oracle was a medium through which gods spoke directly to people. Providing prophesy and wise counsel, an oracle was a bridge between worlds seen and unseen.

Sculptural in presence, resonating with mysterious symbolism, brass interlocking rings dance in midair, ORACLE bridges Bronze Age sensibilities and 21st century minimalism.

# ORACLE TRIPLET 600-IN /600-EX / 600-IN



600MM (23.6")





## FRONT VIEW

SIDE VIEW

# SPECIFICATIONS

Ordering Code: OR.3.600

Lamp:

24V LED WW 2700K

Lumens: 9495 lm

Voltage: 24V DC

Watts: 108W

Weight:

Approx. 13 kg\*
\*Exclusive of canopy

Inclusions:

Power Supply Unit x 150W

Exclusions:

User Interface, Dimmer Unit

#### PRODUCT OPTIONS

#### Finishes:

AB Aged Brass
BB Brushed Brass
HRB Hand Rubbed Brass
DB Dark Bronze
MP Mottled Patina

# Suspension:

A-CAB Angled Cable V-CAB Vertical Cable

### Canopy:\*

RFM Round Flush Medium
RFL Round Flush Large
RSM Round Surface Medium
RSL Round Surface Large
LFS Linear Flush Small
LSS Linear Surface Small

\*Also available with Magical Suspension

\*Refer to Canopy Specification Guide

#### WARRANTY

- 3 Years Fixture
- 3 Years Power Supply Unit
- 3 Years LED

Oracle is a solid fixture that