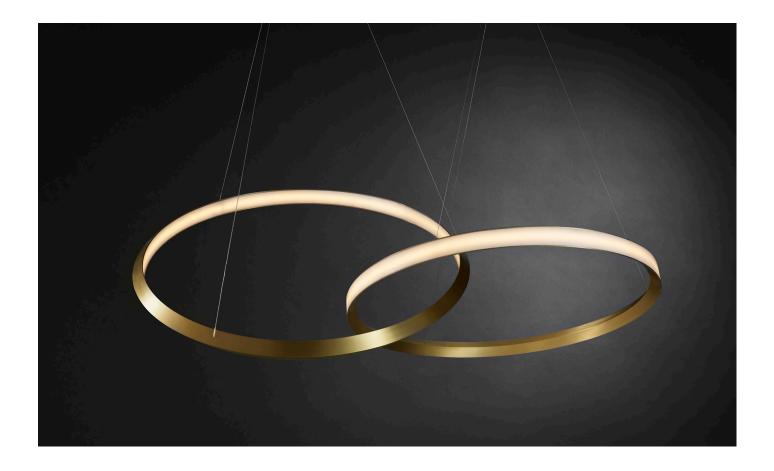

Sculptural in presence, resonating with mysterious symbolism, brass interlocking rings dance in midair, ORACLE bridges Bronze Age sensibilities and 21st century minimalism.

# ORACLE TRIPLET 600-IN /600-EX / 600-IN

600MM (23.6")