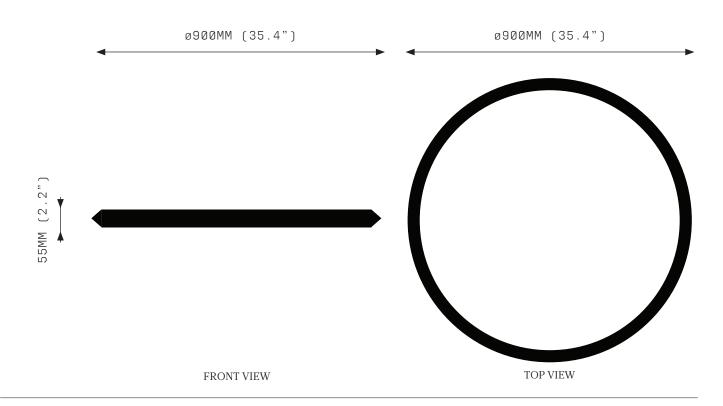

## **ORACLE SINGLE 900**

SPECIFICATIONS

Ordering Code: OR.1.900

Lamp:

24V LED WW 2700K

Lumens: 4704 lm

Voltage: 24V DC

Watts: 54W

Weight: Approx. 6 kg\* \*Exclusive of canopy

Inclusions:

Power Supply Unit x 100W

Exclusions:

User Interface, Dimmer Unit

PRODUCT OPTIONS

Finishes:

AB Aged Brass
BB Brushed Brass
HRB Hand Rubbed Brass
DB Dark Bronze
MP Mottled Patina