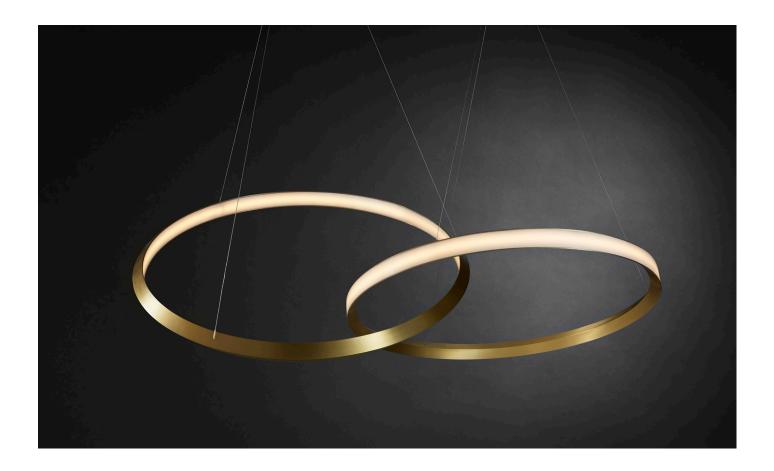

## **ORACLE SINGLE 900**

Classical antiquity states an oracle was a medium through which gods spoke directly to people. Providing prophesy and wise counsel, an oracle was a bridge between worlds seen and unseen.

Sculptural in presence, resonating with mysterious symbolism, brass interlocking rings dance in midair, ORACLE bridges Bronze Age sensibilities and 21st century minimalism.