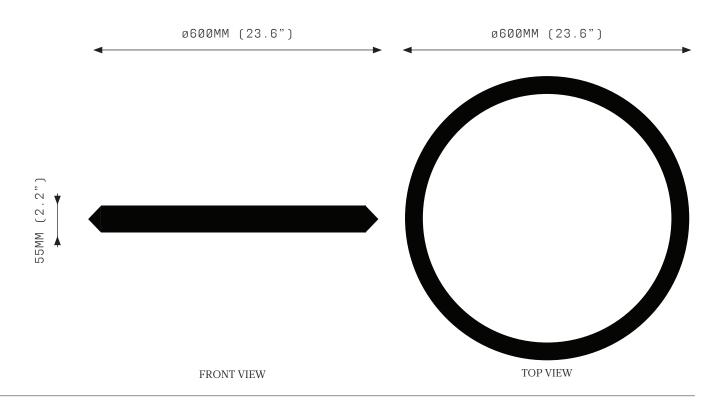

#### SPECIFICATIONS

Ordering Code: OR.1.600

Lamp:

24V LED WW 2700K

Lumens: 3024 lm

Voltage: 24V DC

Watts: 36W

Weight:

Approx. 4.5 kg\*
\*Exclusive of canopy

Inclusions:

Power Supply Unit x 60W

Exclusions:

User Interface, Dimmer Unit