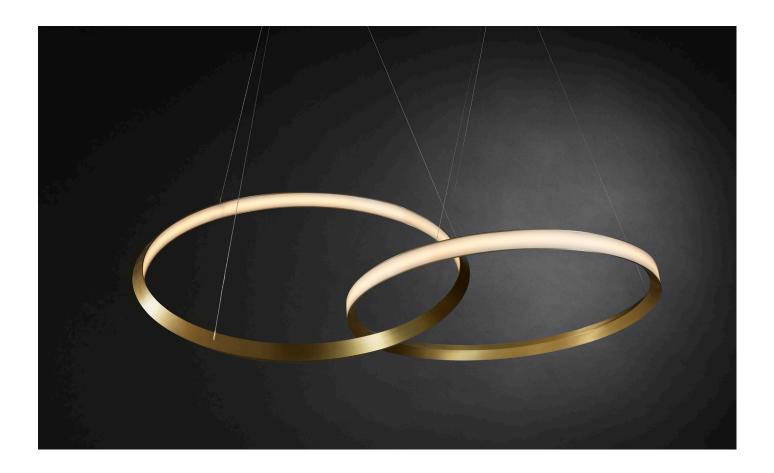

# **ORACLE SINGLE 600**

Classical antiquity states an oracle was a medium through which gods spoke directly to people. Providing prophesy and wise counsel, an oracle was a bridge between worlds seen and unseen.

Sculptural in presence, resonating with mysterious symbolism, brass interlocking rings dance in midair, ORACLE bridges Bronze Age sensibilities and 21st century minimalism.