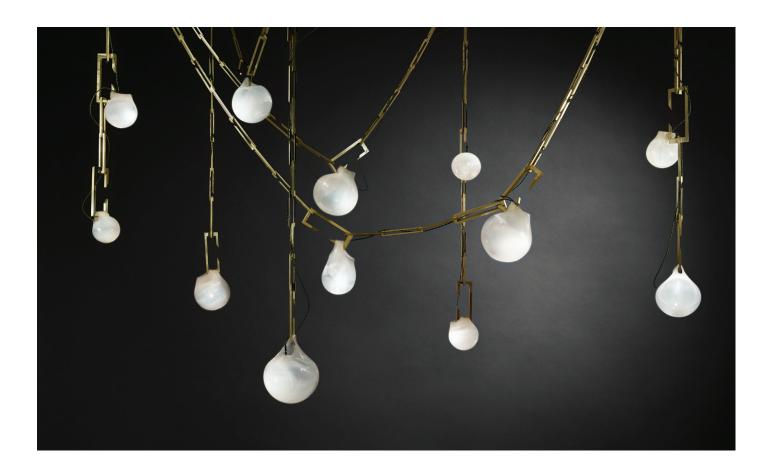

# NEPENTHES TENDRIL SMALL

In Greek mythology, Nepenthes is a magical substance that quells all sorrows. NEPENTHES is inspired by the carnivorous plant Nepenthaceae, named after this mythical, soporific potion. The Nepenthaceae seduce their prey with enticing interiors, sweet scents and sugary nectar.

NEPENTHES TENDRIL expresses these dangerous but pleasurable properties through a sculptural contrast between the hard geometry of solid brass tendrils and the glowing delicacy of amorphous hand blown glass.

## NEPENTHES TENDRIL SMALL