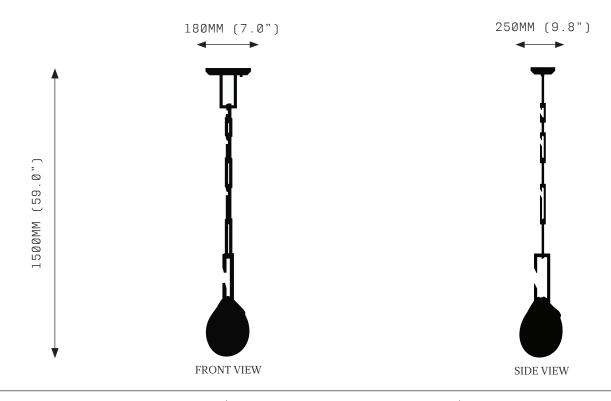

### SPECIFICATIONS

Ordering Code: NEP.TE.S

 ${\tt Lamp:}$ 

G4 12V LED 2.5W 2700K

Lumens: 300 lm

Voltage: 12V DC

Watts: 5W

Weight:

Approx. 7.5 kg

Inclusions:

Power Supply Unit x 60W

 ${\sf Exclusions}:$ 

User Interface, Dimmer Unit

#### Canopy:\*

CFM Chain Flush Medium
CFL Chain Flush Large
CSM Chain Surface Medium
CSL Chain Surface Large
\*Refer to Canopy Specification
Guide