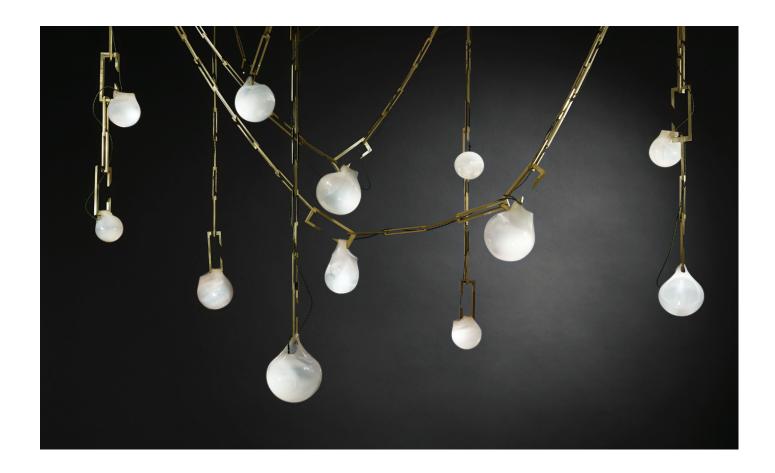

# NEPENTHES TENDRIL MEDIUM

In Greek mythology, Nepenthes is a magical substance that quells all sorrows. NEPENTHES is inspired by the carnivorous plant Nepenthaceae, named after this mythical, soporific potion. The Nepenthaceae seduce their prey with enticing interiors, sweet scents and sugary nectar.

NEPENTHES TENDRIL expresses these dangerous but pleasurable properties through a sculptural contrast between the hard geometry of solid brass tendrils and the glowing delicacy of amorphous hand blown glass.