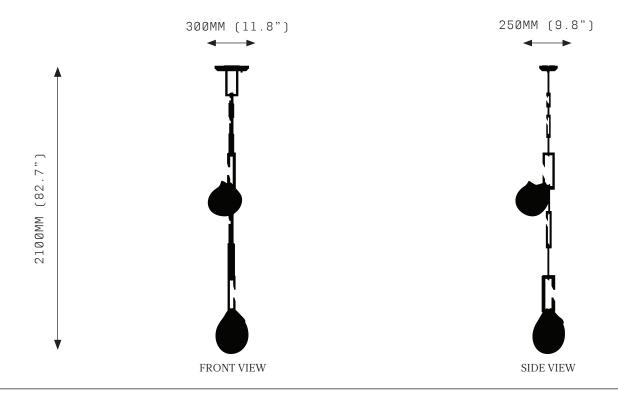

### **SPECIFICATIONS**

Ordering Code: NEP.TE.M

lamn.

G4 12V LED 2.5W 2700K

Lumens: 600 lm

Voltage: 12V DC

Watts: 10W

Weight:

Approx. 9.5 kg

Inclusions:

Power Supply Unit x 60W

Exclusions:

User Interface, Dimmer Unit