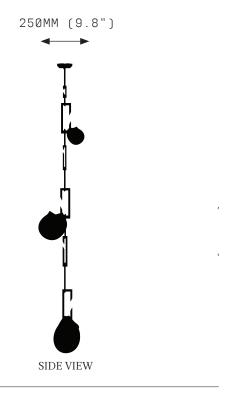

#### **SPECIFICATIONS**

Ordering Code: NEP.TE.27

lamn.

G4 12V LED 2.5W 2700K

Lumens: 900 lm

Voltage: 12V DC

Watts: 15W

Weight:

Approx. 14 kg

Inclusions:

Power Supply Unit x 60W

Exclusions:

User Interface, Dimmer Unit