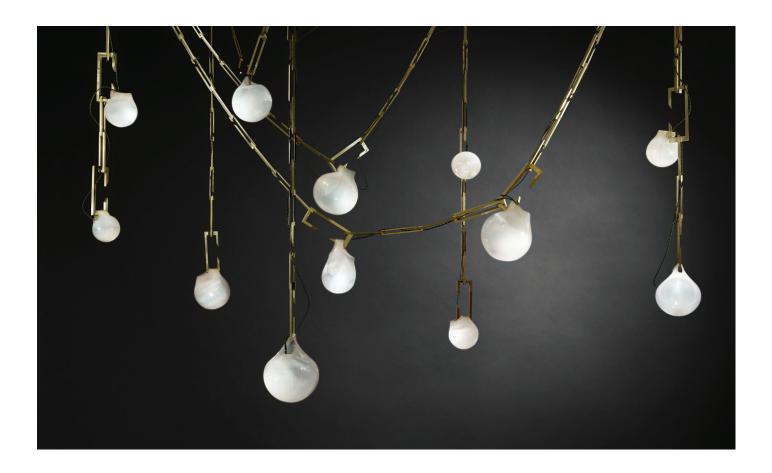

# NEPENTHES TENDRIL LARGE

In Greek mythology, Nepenthes is a magical substance that quells all sorrows. NEPENTHES is inspired by the carnivorous plant Nepenthaceae, named after this mythical, soporific potion. The Nepenthaceae seduce their prey with enticing interiors, sweet scents and sugary nectar.

NEPENTHES TENDRIL expresses these dangerous but pleasurable properties through a sculptural contrast between the hard geometry of solid brass tendrils and the glowing delicacy of amorphous hand blown glass.