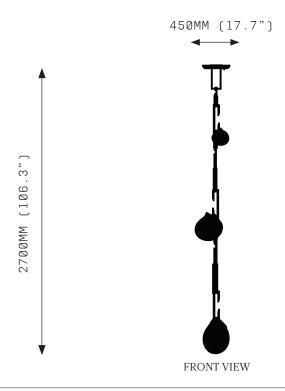

#### **SPECIFICATIONS**

Ordering Code: NEP.TE.27

lamn.

G4 12V LED 2.5W 2700K

Lumens: 900 lm

Voltage: 12V DC

Watts: 15W

Weight:

Approx. 14 kg

Inclusions:

Power Supply Unit x 60W

Exclusions:

User Interface, Dimmer Unit