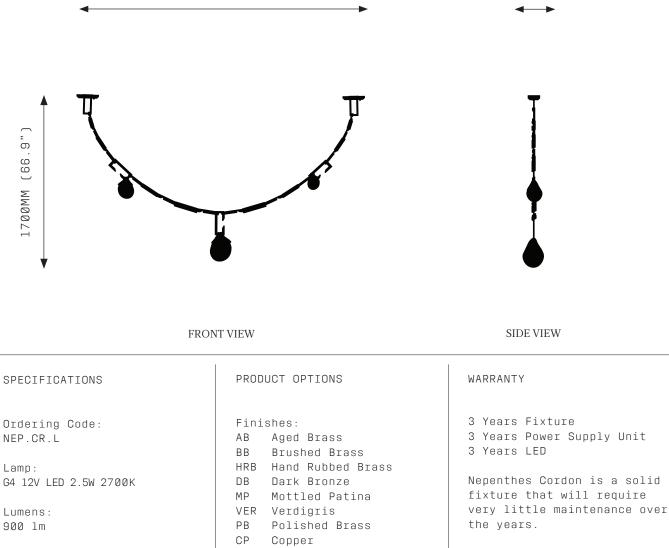

## NEPENTHES CORDON LARGE

2750MM (108.3")

SPECIFICATION SHEET SPRING SUMMER 2019

Voltage: 12V DC

lamn•

ະ ກ

1700MM [66

Watts: 15W

Weight: Approx. 16.5 kg

Inclusions: Power Supply Unit x 60W

Exclusions: User Interface, Dimmer Unit CR Chrome GR Graphite Satin Nickel SN 24K 24K Gold

Canopy:\* CFM Chain Flush Medium CFL Chain Flush Large CSM Chain Surface Medium CSL Chain Surface Large \*Refer to Canopy Specification Guide

Contact us for custom variations.

to come.

If your Nepenthes Cordon is

shine brightly for many years

treated with care, it will

250MM (9.8")

Installation should only be undertaken by a qualified professional