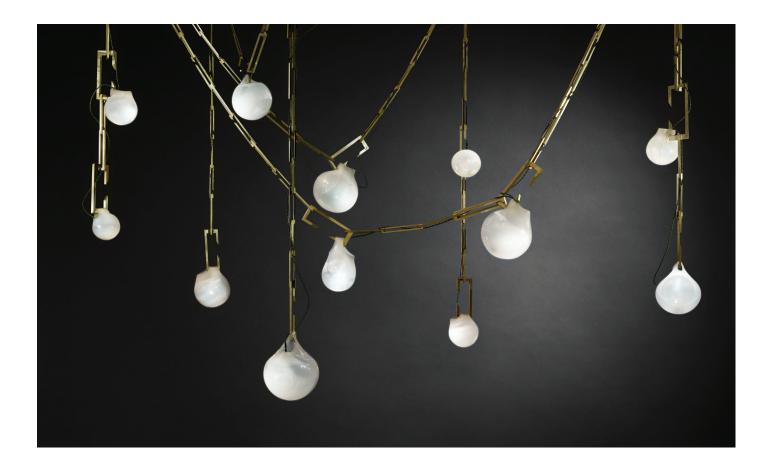

## NEPENTHES CORDON LARGE

In Greek mythology, Nepenthes is a magical substance that quells all sorrows. NEPENTHES is inspired by the carnivorous plant Nepenthaceae, named after this mythical, soporific potion. The Nepenthaceae seduce their prey with enticing interiors, sweet scents and sugary nectar.

NEPENTHES CORDON expresses these dangerous but pleasurable properties through a sculptural contrast between the hard geometry of solid brass tendrils and the glowing delicacy of amorphous hand blown glass.