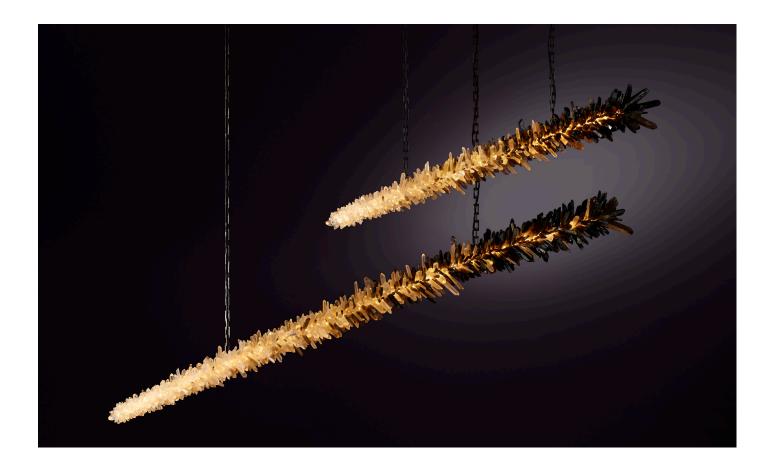

## METEOR 2100

Meteors slash through the sky, dazzling all who witness their strangeness. The ancients revered the sky-fallen as messengers, their sudden appearance heralding momentous times.

METEOR conveys the dynamism and ethereal fire of cosmic matter speeding towards Earth through carefully selected gradations of natural smoky and clear quartz. Warm, dimmable light emanates through the natural crystal, the dramatic glow drawing a fiery streak from shadow.