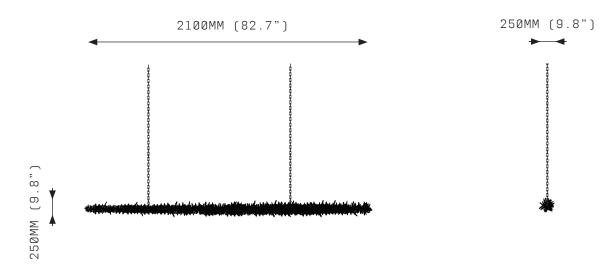

## METEOR 2100

FRONT VIEW SIDE VIEW

SPECIFICATIONS

Ordering Code: MET.2100

Lamp:

24V LED WW 2700K

Lumens: 9744 LM

Voltage: 24V DC

Watts: 81W

Weight: Approx. 35kg\* \*Exclusive of canopy

Inclusions: Brass Chain

Power Supply Unit x 100W

Exclusions:

User Interface, Dimmer Unit

PRODUCT OPTIONS

Finishes:

Smoky and Clear

Gradient Quartz Crystal

Aged Brass AB

Suspension:

Chain Suspension

Canopy: \*

2 x RFM Round Flush Medium

2 x RFL Round Flush Large

2 x RSM Round Surface Medium

2 x RSL Round Surface Large \*Refer to Canopy Specification Guide

WARRANTY

3 Years Fixture

3 Years Power Supply Unit

3 Years LED

Meteor is a solid fixture that will require very little maintenance over the years.