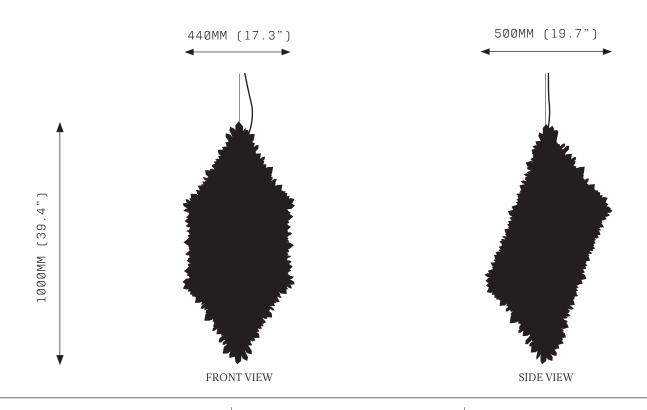

Weight:

Approx. 60kg\* \*Exclusive of canopy

Inclusions:

Power Supply Unit x 60W

Exclusions:

User Interface, Dimmer Unit

PRODUCT OPTIONS

Finishes:

Smoky and Clear Gradient Quartz Crystal

Suspension:

V-CAB Vertical cable

Canopy: \*

Round Flush Medium Round Flush Large RSM Round Surface Medium Round Surface Large RSL \*Refer to Canopy Specification

Guide