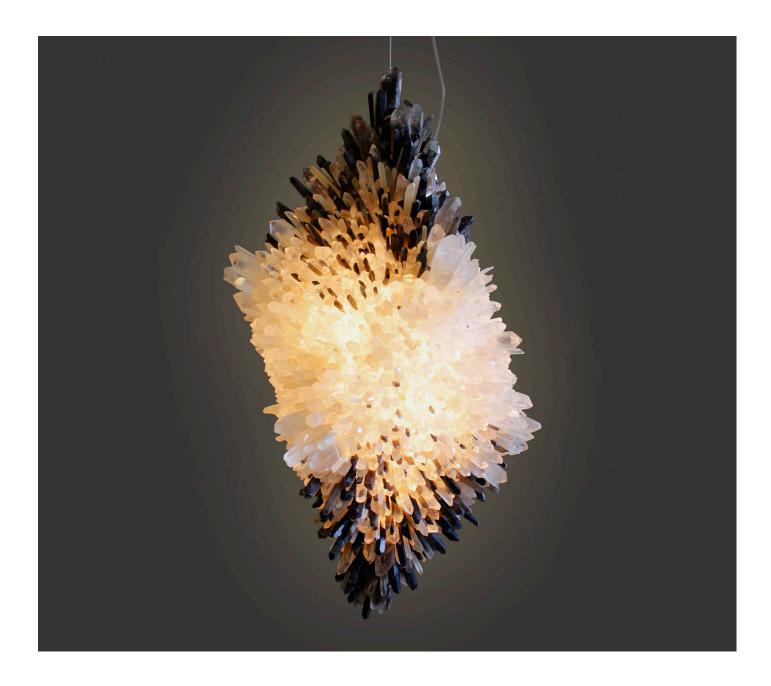

## **GOLIATH MEDIUM**

In the ancient allegory David triumphs over the giant Goliath using only his wits and a stone.

GOLIATH is a grand statement in material exploration. An Oblique Rhombic Prism frame is encrusted with a mass of carefully chosen clear and smoky quartz crystals. The mass is internally illuminated, optimistically reminding us of humanity's potential to overcome even the most massive of challenges.

Smoky and Clear Gradient Quartz Crystal

Suspension:

V-CAB Vertical cable

Canopy: \*

Round Flush Medium Round Flush Large RSM Round Surface Medium Round Surface Large RSL \*Refer to Canopy Specification

Guide

Quartz is a mineral formed by the Earth. Each crystal piece will be unique due to natural variation of size, shape, colour and clarity.

Contact us for custom variations.

Installation should only be undertaken by a qualified professional