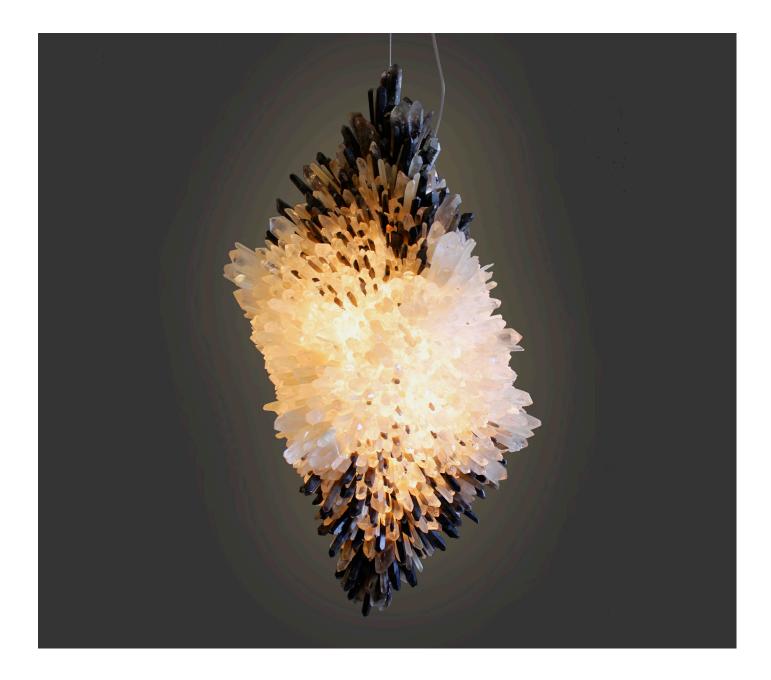

## GOLIATH LARGE

In the ancient allegory David triumphs over the giant Goliath using only his wits and a stone.

GOLIATH is a grand statement in material exploration. An Oblique Rhombic Prism frame is encrusted with a mass of carefully chosen clear and smoky quartz crystals. The mass is internally illuminated, optimistically reminding us of humanity's potential to overcome even the most massive of challenges.