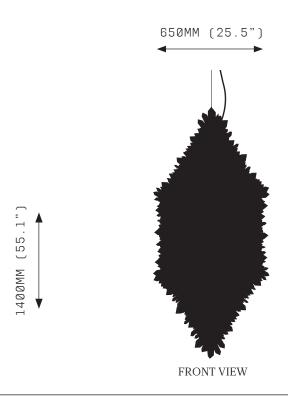

## GOLIATH LARGE

In the ancient allegory David triumphs over the giant Goliath using only his wits and a stone.

GOLIATH is a grand statement in material exploration. An Oblique Rhombic Prism frame is encrusted with a mass of carefully chosen clear and smoky quartz crystals. The mass is internally illuminated, optimistically reminding us of humanity's potential to overcome even the most massive of challenges.