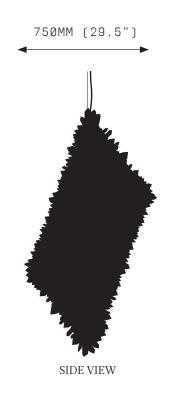

## GOLIATH LARGE

In the ancient allegory David triumphs over the giant Goliath using only his wits and a stone.

GOLIATH is a grand statement in material exploration. An Oblique Rhombic Prism frame is encrusted with a mass of carefully chosen clear and smoky quartz crystals. The mass is internally illuminated, optimistically reminding us of humanity's potential to overcome even the most massive of challenges.