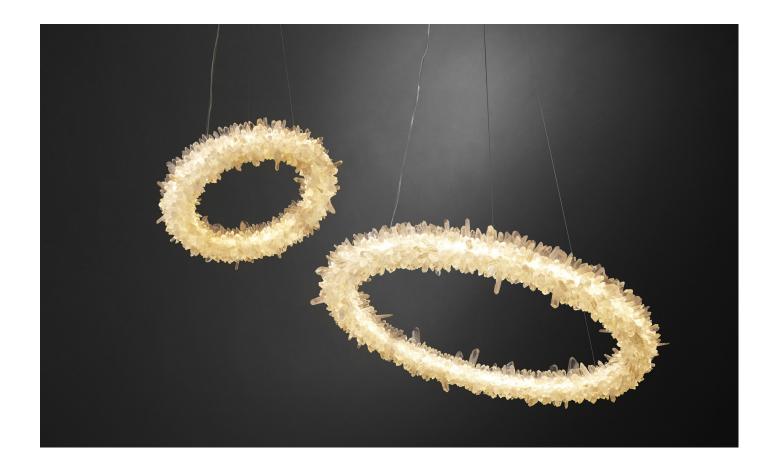

## **DIAMOND RING 1800**

Circles have had supernatural resonance since Antiquity, embodying concepts of continuity and completion. The magic ring draws power from its circular shape, an unbreakable border that both contains and concentrates energy.

In DIAMOND RING, quartz crystals appear to have bloomed from a circular frame. The crystalline growth radiates like magical residue, following the inward and outward flow of circular energy. Like an exploded geode, DIAMOND RING reveals the mysteries of nature.