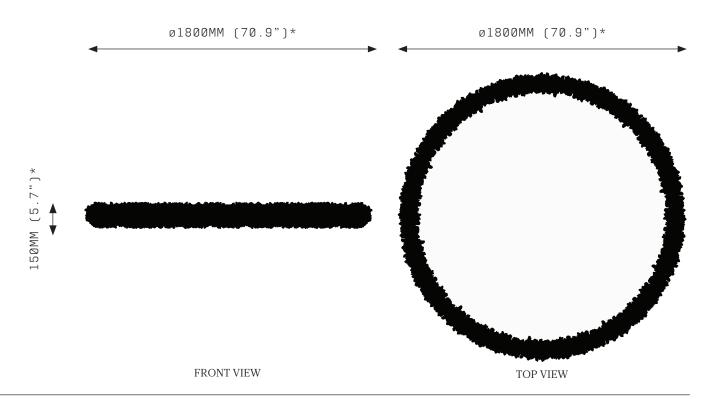

## **DIAMOND RING 1800**

\*Dimensions are approximate

**SPECIFICATIONS** 

Ordering Code:

DR.1800

Lamp:

24V LED WW 2700K

Lumens: 9495 lm