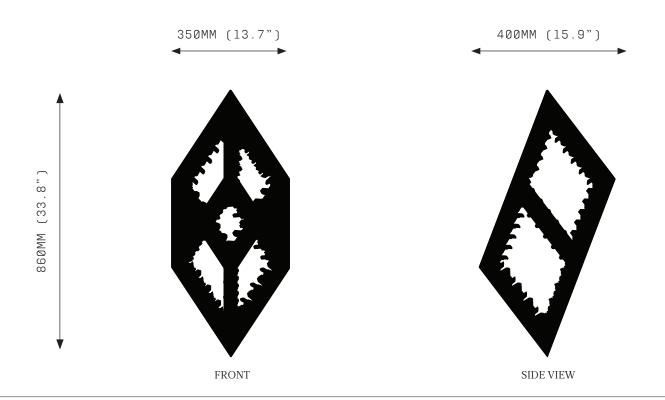

## SPECIFICATIONS

Ordering Code: ORP.S.PC.Q ORP.S.SS.Q ORP.S.B.Q

Lamp:

24V LED WW 2700K

Lumens: 3528 lm

Voltage: 24V DC

Watts: 40W

Weight:

Approx. 18-20kg\*
\*Exclusive of canopy

Inclusions:

Power Supply Unit x 60W

Exclusions:

User Interface, Dimmer Unit