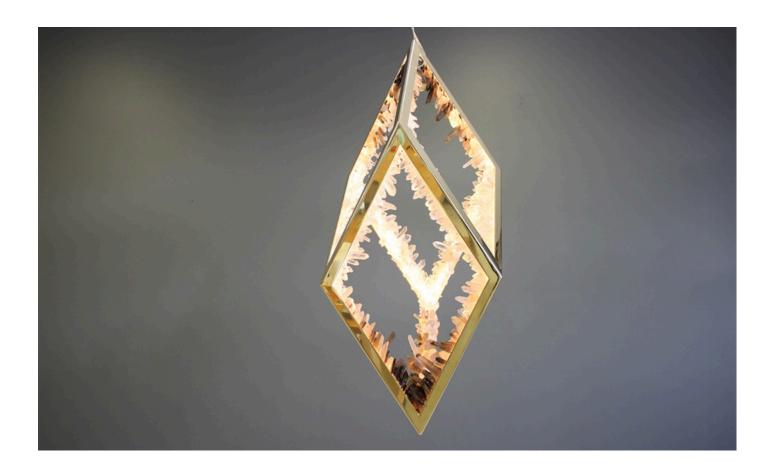

# ORP: OBLIQUE RHOMBIC PRISM SMALL QUARTZ CRYSTAL

Oblique Rhombic Prism is a pared-back structure that allows sacred geometry and light to come together as one.

ORP emphasises simplicity and form, connecting elements that speak to the links between all formations of life.

# ORP: OBLIQUE RHOMBIC PRISM SMALL QUARTZ CRYSTAL