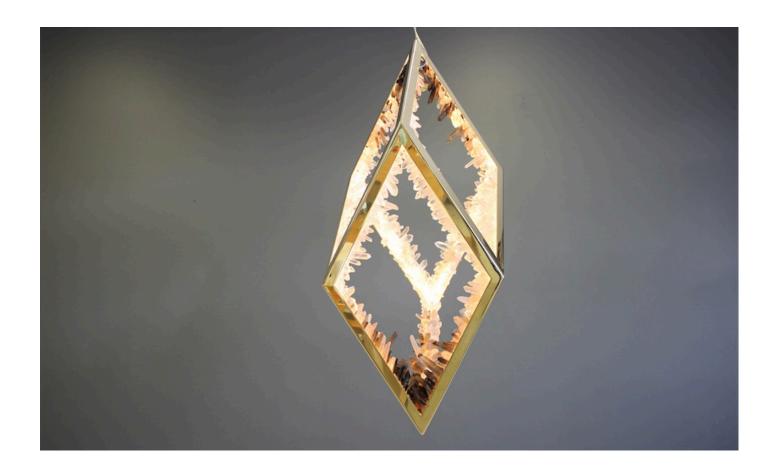

# ORP: OBLIQUE RHOMBIC PRISM MEDIUM QUARTZ CRYSTAL

Oblique Rhombic Prism is a pared-back structure that allows sacred geometry and light to come together as one.

ORP emphasises simplicity and form, connecting elements that speak to the links between all formations of life.