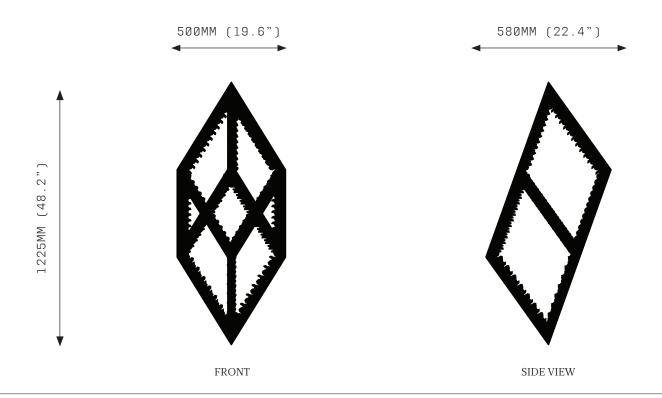

## SPECIFICATIONS

Ordering Code: ORP.M.PC.Q ORP.M.SS.Q ORP.M.B.O

Lamp:

24V LED WW 2700K

Lumens: 5040 lm

Voltage: 24V DC

Watts: 58W

Weight:

Approx. 27-29kg\* \*Exclusive of canopy

Inclusions:

Power Supply Unit x 100W

Exclusions:

User Interface, Dimmer Unit