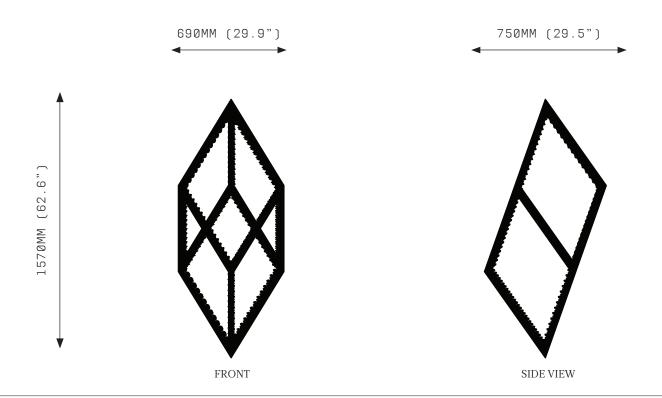

## SPECIFICATIONS

Ordering Code: ORP.L.PC.Q ORP.L.SS.Q ORP.L.B.Q

Lamp:

24V LED WW 2700K

Lumens: 6552 lm

Voltage: 24V DC

Watts: 75W

Weight:

Approx. 30-35kg\*
\*Exclusive of canopy

Inclusions:

Power Supply Unit x 100W

Exclusions:

User Interface, Dimmer Unit