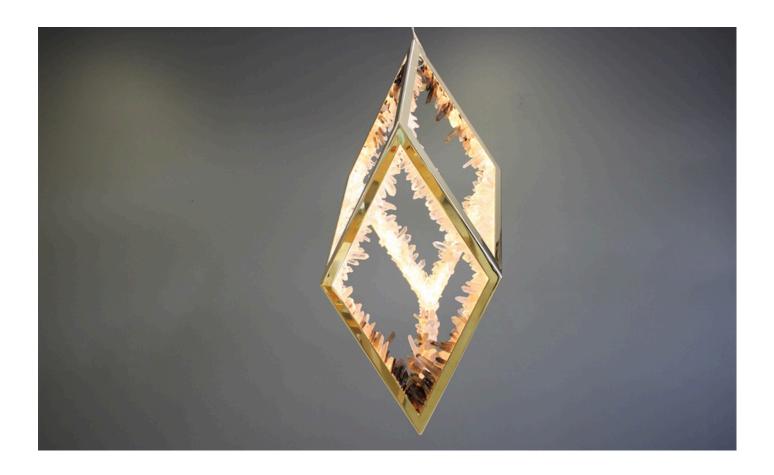

# ORP: OBLIQUE RHOMBIC PRISM LARGE QUARTZ CRYSTAL

Oblique Rhombic Prism is a pared-back structure that allows sacred geometry and light to come together as one.

ORP emphasises simplicity and form, connecting elements that speak to the links between all formations of life.