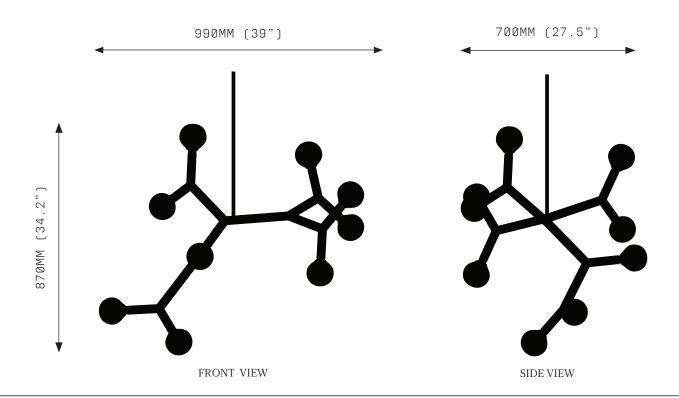

# BRANCH CHAIN AMINO ACID NINE ARM

A brave new world of forms inspired by Branch Chain Amino Acid, the primordial building blocks of life. From these base compounds, anything is possible.

BCAA combines a modular brass framework and sandblasted borosilicate glass in either tubular or globular form. Endlessly connective, BCAA can be produced in ever branching dimensions.