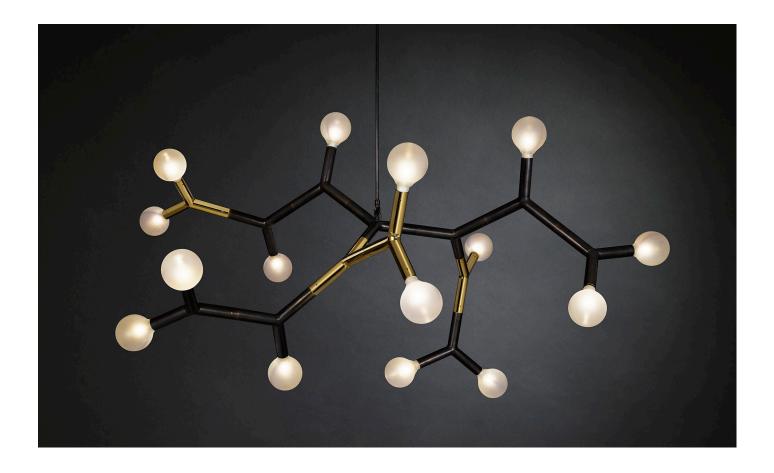

# BRANCH CHAIN AMINO ACID NINE ARM

A brave new world of forms inspired by Branch Chain Amino Acid, the primordial building blocks of life. From these base compounds, anything is possible.

BCAA combines a modular brass framework and sandblasted borosilicate glass in either tubular or globular form. Endlessly connective, BCAA can be produced in ever branching dimensions.