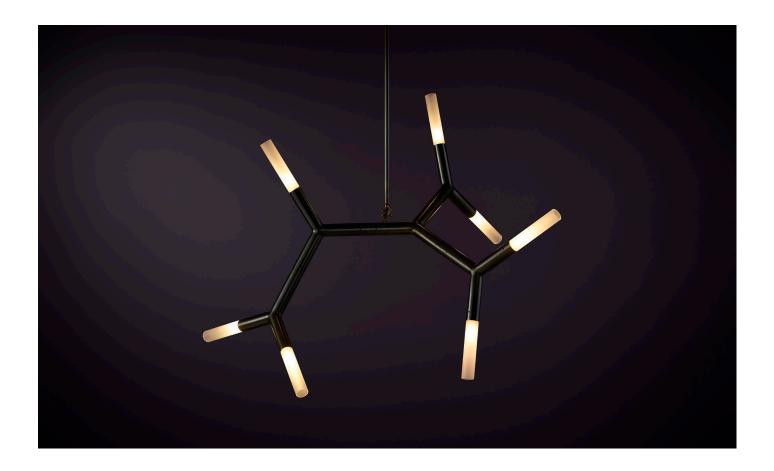

# BRANCH CHAIN AMINO ACID SEVEN ARM

A brave new world of forms inspired by Branch Chain Amino Acid, the primordial building blocks of life. From these base compounds, anything is possible.

BCAA combines a modular brass framework and sandblasted borosilicate glass in either tubular or globular form. Endlessly connective, BCAA can be produced in ever branching dimensions.

# BRANCH CHAIN AMINO ACID SEVEN ARM