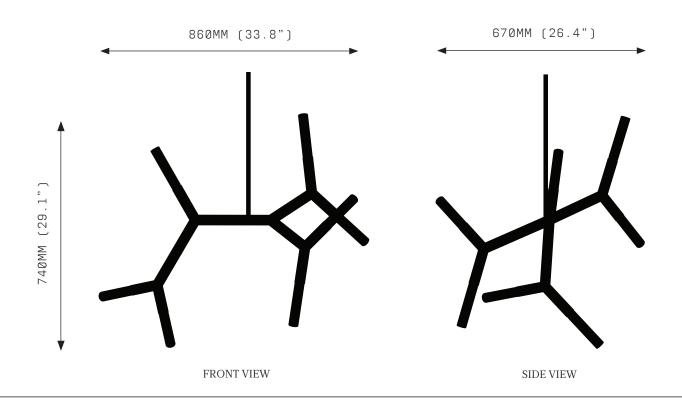

# BRANCH CHAIN AMINO ACID SEVEN ARM

A brave new world of forms inspired by Branch Chain Amino Acid, the primordial building blocks of life. From these base compounds, anything is possible.

BCAA combines a modular brass framework and sandblasted borosilicate glass in either tubular or globular form. Endlessly connective, BCAA can be produced in ever branching dimensions.

# BRANCH CHAIN AMINO ACID SEVEN ARM