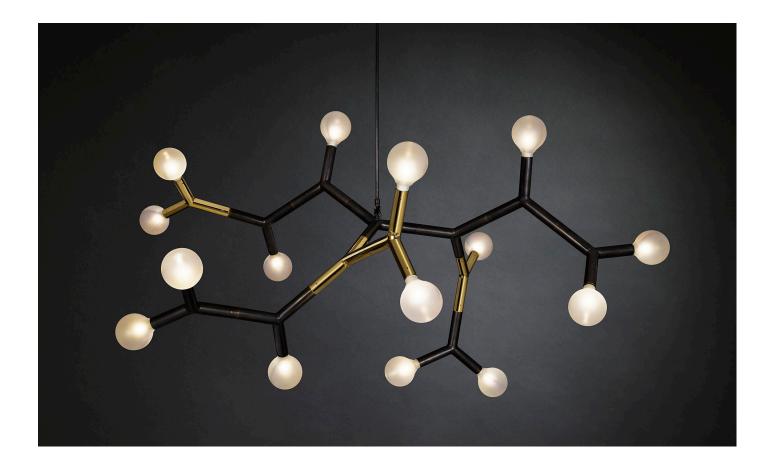

# BRANCH CHAIN AMINO ACID SEVEN ARM

A brave new world of forms inspired by Branch Chain Amino Acid, the primordial building blocks of life. From these base compounds, anything is possible.

BCAA combines a modular brass framework and sandblasted borosilicate glass in either tubular or globular form. Endlessly connective, BCAA can be produced in ever branching dimensions.

# BRANCH CHAIN AMINO ACID SEVEN ARM