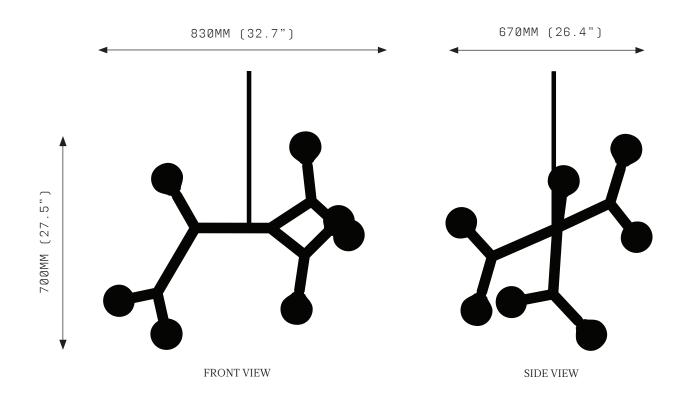

# BRANCH CHAIN AMINO ACID SEVEN ARM

A brave new world of forms inspired by Branch Chain Amino Acid, the primordial building blocks of life. From these base compounds, anything is possible.

BCAA combines a modular brass framework and sandblasted borosilicate glass in either tubular or globular form. Endlessly connective, BCAA can be produced in ever branching dimensions.

# BRANCH CHAIN AMINO ACID SEVEN ARM