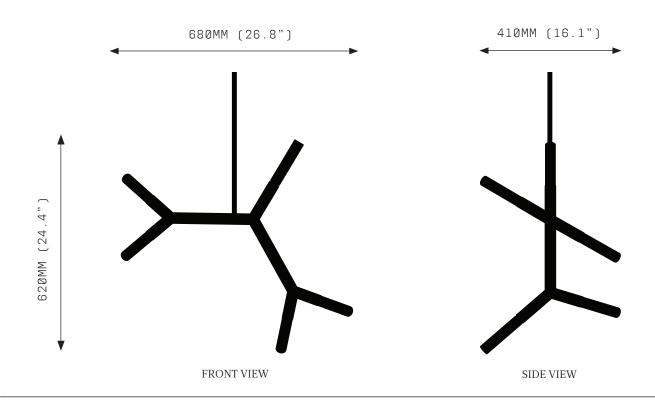

# BRANCH CHAIN AMINO ACID FIVE ARM

A brave new world of forms inspired by Branch Chain Amino Acid, the primordial building blocks of life. From these base compounds, anything is possible.

BCAA combines a modular brass framework and sandblasted borosilicate glass in either tubular or globular form. Endlessly connective, BCAA can be produced in ever branching dimensions.

# BRANCH CHAIN AMINO ACID FIVE ARM