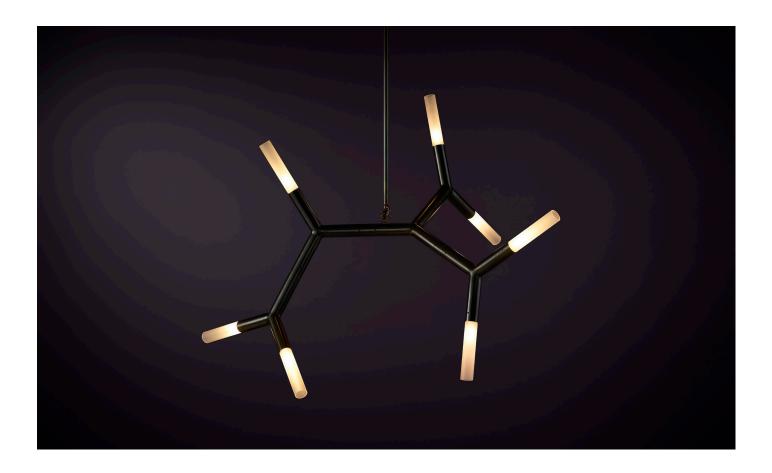

# BRANCH CHAIN AMINO ACID FIVE ARM

A brave new world of forms inspired by Branch Chain Amino Acid, the primordial building blocks of life. From these base compounds, anything is possible.

BCAA combines a modular brass framework and sandblasted borosilicate glass in either tubular or globular form. Endlessly connective, BCAA can be produced in ever branching dimensions.

# BRANCH CHAIN AMINO ACID FIVE ARM