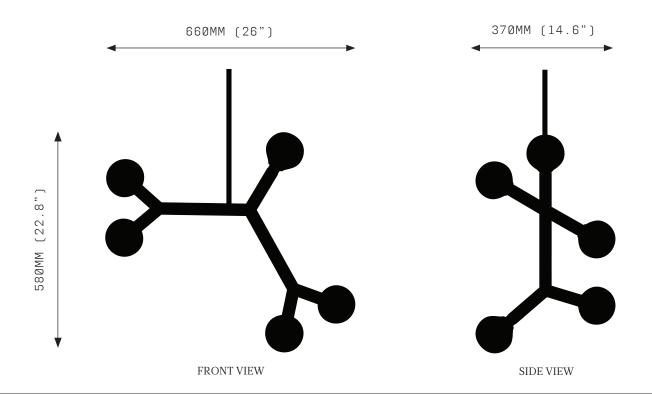

# BRANCH CHAIN AMINO ACID FIVE ARM

A brave new world of forms inspired by Branch Chain Amino Acid, the primordial building blocks of life. From these base compounds, anything is possible.

BCAA combines a modular brass framework and sandblasted borosilicate glass in either tubular or globular form. Endlessly connective, BCAA can be produced in ever branching dimensions.

# BRANCH CHAIN AMINO ACID FIVE ARM