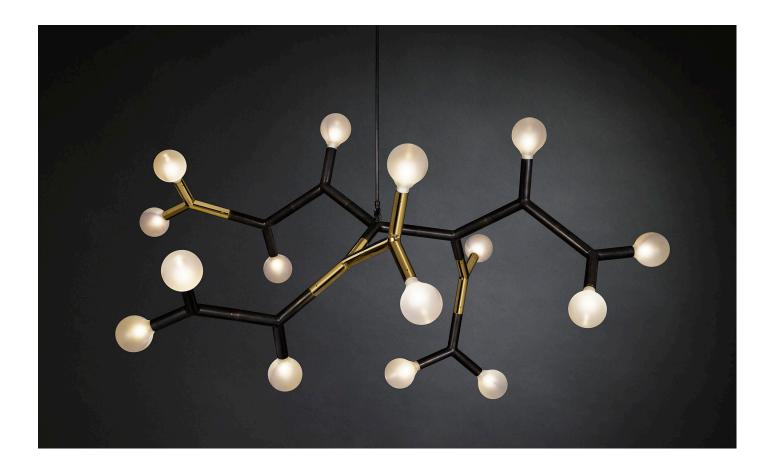

# BRANCH CHAIN AMINO ACID FIVE ARM

A brave new world of forms inspired by Branch Chain Amino Acid, the primordial building blocks of life. From these base compounds, anything is possible.

BCAA combines a modular brass framework and sandblasted borosilicate glass in either tubular or globular form. Endlessly connective, BCAA can be produced in ever branching dimensions.

# BRANCH CHAIN AMINO ACID FIVE ARM