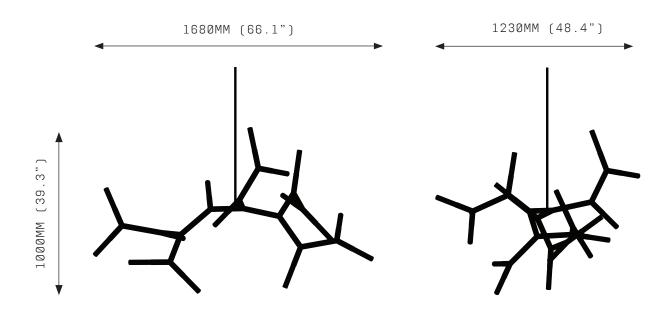

# BRANCH CHAIN AMINO ACID FIFTEEN ARM



A brave new world of forms inspired by Branch Chain Amino Acid, the primordial building blocks of life. From these base compounds, anything is possible.

BCAA combines a modular brass framework and sandblasted borosilicate glass in either tubular or globular form. Endlessly connective, BCAA can be produced in ever branching dimensions.

# BRANCH CHAIN AMINO ACID FIFTEEN ARM



FRONT VIEW SIDE VIEW

#### **SPECIFICATIONS**

Ordering Code: BCAA.15.TT

Lamp:

G9 110V LED 4.5W 3000K G9 240V LED 4W 2700K

Lumens:

6000 / 3750 lm

Voltage: 110 / 240 V

Watts:

67.5 / 60 W

Weight:

Approx. 7.6 kg\* \*Exclusive of canopy

Exclusions:

User Interface, Dimmer Unit

## PRODUCT OPTIONS

Finishes:

ΑВ Aged Brass

HRB Hand Rubbed Brass

DΒ Dark Bronze MΡ Mottled Patina

VER Verdigris

PCB Powder Coat Matte Black PCW Powder Coat Matte White

ΡВ Polished Brass

CP Copper CR Chrome

GR Graphite

SN Satin Nickel

24K 24K Gold

Suspension: \*

ROD Vertical Rod

\*Contact us for alternatives

Canopy:\*

RFS Round Flush Small RFM Round Flush Medium Round Surface Medium \*Refer to Canopy Specification

Guide

## WARRANTY

3 Years Fixture

BCAA is a solid fixture that will require