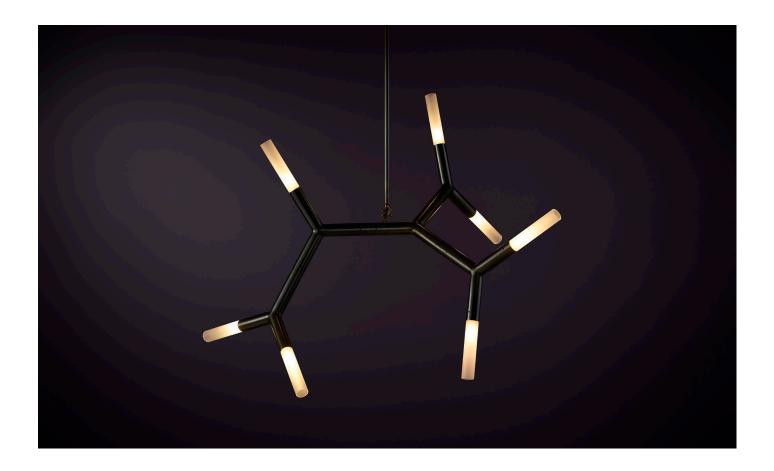

# BRANCH CHAIN AMINO ACID FIFTEEN ARM

A brave new world of forms inspired by Branch Chain Amino Acid, the primordial building blocks of life. From these base compounds, anything is possible.

BCAA combines a modular brass framework and sandblasted borosilicate glass in either tubular or globular form. Endlessly connective, BCAA can be produced in ever branching dimensions.