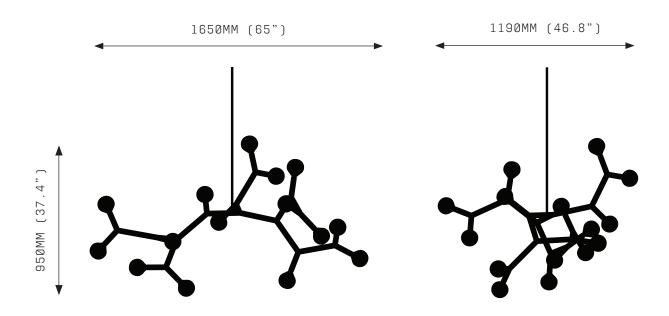

# BRANCH CHAIN AMINO ACID FIFTEEN ARM



A brave new world of forms inspired by Branch Chain Amino Acid, the primordial building blocks of life. From these base compounds, anything is possible.

BCAA combines a modular brass framework and sandblasted borosilicate glass in either tubular or globular form. Endlessly connective, BCAA can be produced in ever branching dimensions.

# BRANCH CHAIN AMINO ACID FIFTEEN ARM



FRONT VIEW SIDE VIEW

#### **SPECIFICATIONS**

Ordering Code: BCAA.15.G95

Lamp:

G9 110V LED 4.5W 3000K G9 240V LED 4W 2700K

Lumens:

6000 / 3750 lm

Voltage: 110 / 240 V

Watts:

67.5 / 60 W

Weight:

Approx. 7.6 kg\* \*Exclusive of canopy

Exclusions:

User Interface, Dimmer Unit

## PRODUCT OPTIONS

Finishes:

ΑВ Aged Brass

HRB Hand Rubbed Brass

DΒ Dark Bronze MΡ Mottled Patina

VER Verdigris

PCB Powder Coat Matte Black PCW Powder Coat Matte White

ΡВ Polished Brass

CP Copper CR

Chrome GR Graphite

SN Satin Nickel

24K 24K Gold

Suspension: \*

ROD Vertical Rod

\*Contact us for alternatives

Canopy:\*

RFS Round Flush Small RFM Round Flush Medium Round Surface Medium \*Refer to Canopy Specification

Guide

## WARRANTY

3 Years Fixture

BCAA is a solid fixture that will require