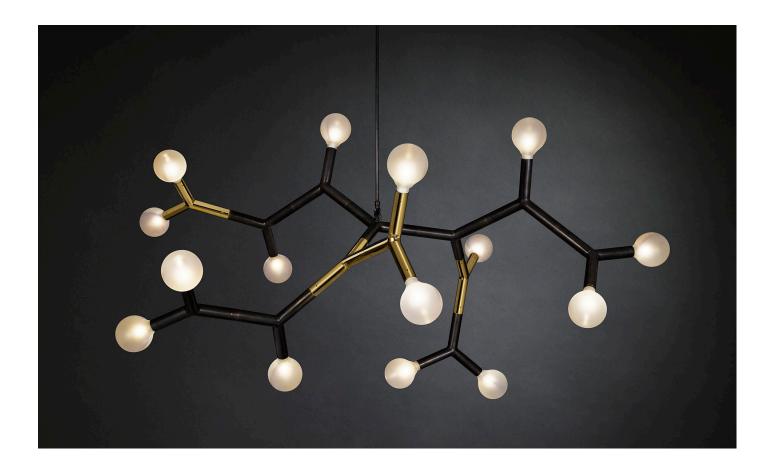

# BRANCH CHAIN AMINO ACID FIFTEEN ARM

A brave new world of forms inspired by Branch Chain Amino Acid, the primordial building blocks of life. From these base compounds, anything is possible.

BCAA combines a modular brass framework and sandblasted borosilicate glass in either tubular or globular form. Endlessly connective, BCAA can be produced in ever branching dimensions.

# BRANCH CHAIN AMINO ACID FIFTEEN ARM

FRONT VIEW SIDE VIEW