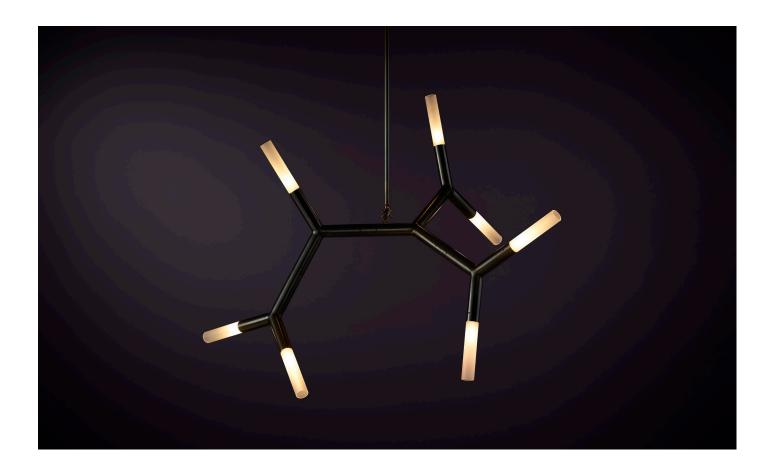

# BRANCH CHAIN AMINO ACID ELEVEN ARM

A brave new world of forms inspired by Branch Chain Amino Acid, the primordial building blocks of life. From these base compounds, anything is possible.

BCAA combines a modular brass framework and sandblasted borosilicate glass in either tubular or globular form. Endlessly connective, BCAA can be produced in ever branching dimensions.