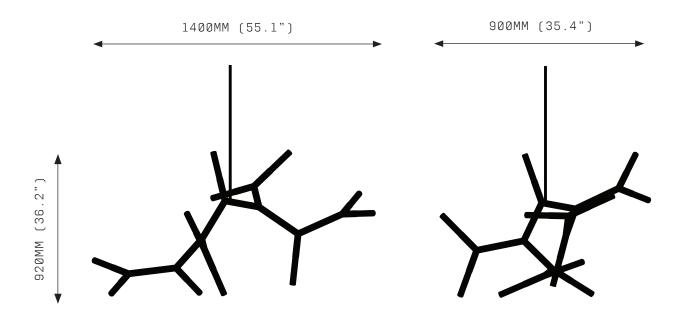

# BRANCH CHAIN AMINO ACID ELEVEN ARM



A brave new world of forms inspired by Branch Chain Amino Acid, the primordial building blocks of life. From these base compounds, anything is possible.

BCAA combines a modular brass framework and sandblasted borosilicate glass in either tubular or globular form. Endlessly connective, BCAA can be produced in ever branching dimensions.

# BRANCH CHAIN AMINO ACID ELEVEN ARM



FRONT VIEW SIDE VIEW

#### SPECIFICATIONS

Ordering Code: BCAA.11.TT

Lamp:

G9 110V LED 4.5W 3000K G9 240V LED 4W 2700K

Lumens:

4400 / 2750 lm

Voltage: 110 / 240 V

Watts:

49.5 / 44 W

 ${\it Weight:}$ 

Approx. 5.5 kg\*
\*Exclusive of canopy

 ${\sf Exclusions}:$ 

User Interface, Dimmer Unit

## PRODUCT OPTIONS

Finishes:

AB Aged Brass

HRB Hand Rubbed Brass

DB Dark Bronze

MP Mottled Patina

VER Verdigris

PCB Powder Coat Matte Black

PCW Powder Coat Matte White

PB Polished Brass

CP Copper

CR Chrome

GR Graphite

SN Satin Nickel

24K 24K Gold

Suspension:\*

ROD Vertical Rod

\*Contact us for alternatives

Canopy:\*

RFS Round Flush Small RFM Round Flush Medium

RSM Round Surface Medium \*Refer to Canopy Specification

Guide

## WARRANTY

3 Years Fixture

BCAA is a solid fix